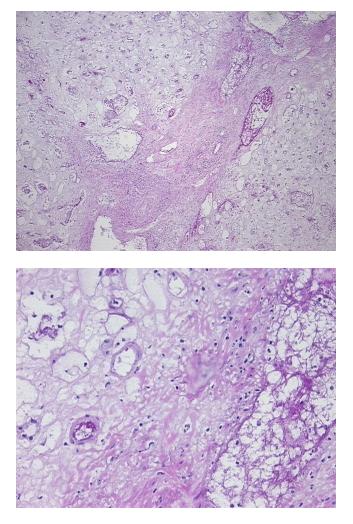

## **Product images:**

4x Image

20x Image

This product is to be used for laboratory only. Not for diagnostic or therapeutic use. ©2022 OriGene Technologies, Inc., 9620 Medical Center Drive, Ste 200, Rockville, MD 20850, US

| Product Type:                                           | Frozen Sections                                                                                                                                                                                         |
|---------------------------------------------------------|---------------------------------------------------------------------------------------------------------------------------------------------------------------------------------------------------------|
| Disease State:                                          | Other Disease                                                                                                                                                                                           |
| Diagnosis Category:                                     | Infarction                                                                                                                                                                                              |
| Tissue:                                                 | Kidney                                                                                                                                                                                                  |
| Frozen Sample ID:                                       | FR00034B8F                                                                                                                                                                                              |
| Case ID:                                                | CU0000011186                                                                                                                                                                                            |
| Tissue of Origin:                                       | Kidney                                                                                                                                                                                                  |
| Site of Finding:                                        | Kidney                                                                                                                                                                                                  |
| Appearance:                                             | L                                                                                                                                                                                                       |
| Sample Diagnosis (from<br>Pathology Verification):      | Infarction of kidney                                                                                                                                                                                    |
| Normal:                                                 | 0%                                                                                                                                                                                                      |
| Lesional:                                               | 100%                                                                                                                                                                                                    |
| Tumor:                                                  | 0%                                                                                                                                                                                                      |
| Tumor Hypo/Acellular<br>Stroma:                         | 0%                                                                                                                                                                                                      |
| Tumor Hypercellular<br>Stroma:                          | 0%                                                                                                                                                                                                      |
| Necrosis:                                               | 0%                                                                                                                                                                                                      |
| Pathology Verification<br>notes from H&E review:        | Non Tumor Structures: 100% No normal architecture; Other Features/Comments: The complete renal allograft shows hemorrhagic renal infarction. Vessels do not show clear cut thrombi but appear congested |
| CASE Diagnosis (from<br>medical center path<br>report): | Infarction of kidney                                                                                                                                                                                    |
| Age:                                                    | 28                                                                                                                                                                                                      |
| Gender:                                                 | Female                                                                                                                                                                                                  |