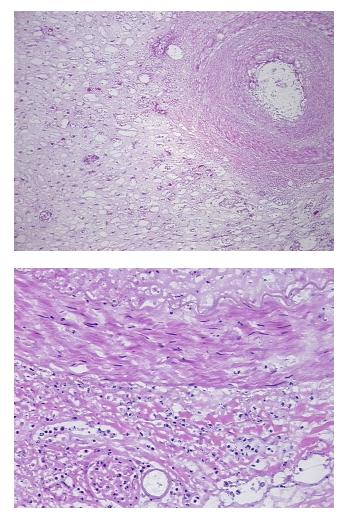

| Product Type:                                           | Frozen Sections                                                                                                                                                                                         |
|---------------------------------------------------------|---------------------------------------------------------------------------------------------------------------------------------------------------------------------------------------------------------|
| Disease State:                                          | Other Disease                                                                                                                                                                                           |
| Diagnosis Category:                                     | Infarction                                                                                                                                                                                              |
| Tissue:                                                 | Kidney                                                                                                                                                                                                  |
| Frozen Sample ID:                                       | FR00034B8E                                                                                                                                                                                              |
| Case ID:                                                | CU0000011186                                                                                                                                                                                            |
| Tissue of Origin:                                       | Kidney                                                                                                                                                                                                  |
| Site of Finding:                                        | Kidney                                                                                                                                                                                                  |
| Appearance:                                             | L                                                                                                                                                                                                       |
| Sample Diagnosis (from<br>Pathology Verification):      | Infarction of kidney                                                                                                                                                                                    |
| Normal:                                                 | 0%                                                                                                                                                                                                      |
| Lesional:                                               | 100%                                                                                                                                                                                                    |
| Tumor:                                                  | 0%                                                                                                                                                                                                      |
| Tumor Hypo/Acellular<br>Stroma:                         | 0%                                                                                                                                                                                                      |
| Tumor Hypercellular<br>Stroma:                          | 0%                                                                                                                                                                                                      |
| Necrosis:                                               | 0%                                                                                                                                                                                                      |
| Pathology Verification<br>notes from H&E review:        | Non Tumor Structures: 100% No normal architecture; Other Features/Comments: The complete renal allograft shows hemorrhagic renal infarction. Vessels do not show clear cut thrombi but appear congested |
| CASE Diagnosis (from<br>medical center path<br>report): | Infarction of kidney                                                                                                                                                                                    |
| Age:                                                    | 28                                                                                                                                                                                                      |
| Gender:                                                 | Female                                                                                                                                                                                                  |
|                                                         |                                                                                                                                                                                                         |

## **Product images:**

4x Image

20x Image

This product is to be used for laboratory only. Not for diagnostic or therapeutic use. ©2022 OriGene Technologies, Inc., 9620 Medical Center Drive, Ste 200, Rockville, MD 20850, US