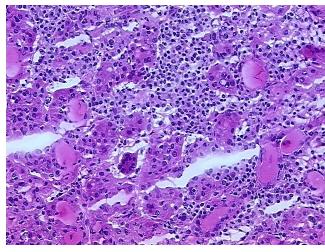

notes from H&E review: Other Features/Comments: Hurthle cell proliferation present

Carcinoma of thyroid, papillary

CASE Diagnosis (from

medical center path report):

Age:

48

\_

**Gender:** Female

Tumor Grade: Not Reported



**OriGene Technologies, Inc.** 9620 Medical Center Drive, Ste 200

CN: techsupport@origene.cn

Rockville, MD 20850, US Phone: +1-888-267-4436 https://www.origene.com techsupport@origene.com EU: info-de@origene.com



Minimum Stage Grouping:

IVA

T (Extent of Primary

Tumor):

T4a

N (Lymph node

N0

metastasis):

M (Distant metastasis): MX

**Storage:** Store frozen tissue sections at -80°C.

Stability: All frozen tissue sections are stable for 1 year from date of purchase if stored at -80°C

without repeated freeze/thaws.

## **Product images:**



4x Image



20x Image