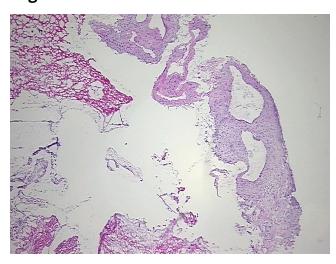

## **Product images:**

4x Image

20x Image

Т Appearance:

Sample Diagnosis (from

Pathology Verification):

Meningioma

Normal: 0% Lesional: 80%

5% Tumor:

Tumor Hypo/Acellular

Stroma:

**Tumor Hypercellular** 

Stroma:

10%

0%

5% **Necrosis:** 

**Pathology Verification** 

notes from H&E review:

**CASE Diagnosis (from** medical center path

Lesion (80%): Aneurysm of cerebral artery 20%, Thrombus of vessel 80%

Minimum Stage Grouping:

Not Reported

T (Extent of Primary

Tumor):

Not Reported

N (Lymph node

Not Reported