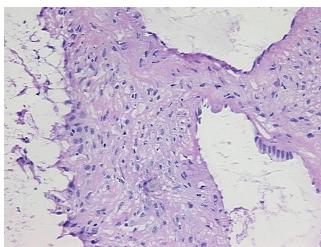

## **Product images:**

4x Image

20x Image

Т Appearance:

Sample Diagnosis (from

Pathology Verification):

Meningioma

Normal: 0% Lesional: 80%

5% Tumor:

Tumor Hypo/Acellular

Stroma:

**Tumor Hypercellular** 

Stroma:

10%

0%

5% **Necrosis:** 

**Pathology Verification** 

notes from H&E review:

**CASE Diagnosis (from** medical center path

Lesion (80%): Aneurysm of cerebral artery 20%, Thrombus of vessel 80%

Minimum Stage Grouping:

Not Reported

T (Extent of Primary

Tumor):

Not Reported

N (Lymph node

Not Reported