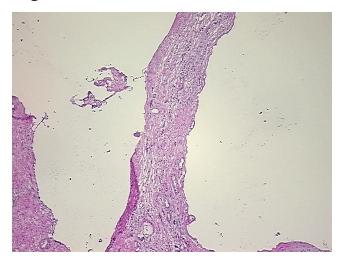

on** notes from H&E review:

**CASE Diagnosis (from** medical center path

report):

Polycystic kidney disease

No normal architecture in lesional component

36 Age: Gender: Male

**Tumor Grade:** Not Reported



OriGene Technologies, Inc. 9620 Medical Center Drive, Ste 200

CN: techsupport@origene.cn

Rockville, MD 20850, US Phone: +1-888-267-4436 https://www.origene.com techsupport@origene.com EU: info-de@origene.com



Minimum Stage Grouping:

Not Reported

T (Extent of Primary

Tumor):

Not Reported

N (Lymph node

Not Reported

metastasis):

M (Distant metastasis): Not Reported

Storage:

Store frozen tissue sections at -80°C.

Stability:

All frozen tissue sections are stable for 1 year from date of purchase if stored at -80°C

without repeated freeze/thaws.

## **Product images:**



4x Image



20x Image