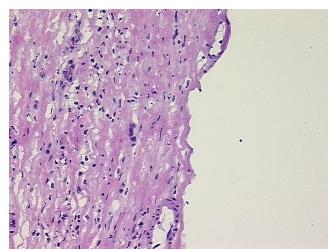

rom H&E review:

**CASE Diagnosis (from** medical center path

report):

Polycystic kidney disease

No normal architecture in lesional component

36 Age: Gender: Male

**Tumor Grade:** Not Reported



OriGene Technologies, Inc. 9620 Medical Center Drive, Ste 200

CN: techsupport@origene.cn

Rockville, MD 20850, US Phone: +1-888-267-4436 https://www.origene.com techsupport@origene.com EU: info-de@origene.com



Minimum Stage Grouping:

Not Reported

T (Extent of Primary

Tumor):

Not Reported

N (Lymph node

Not Reported

metastasis):

M (Distant metastasis): Not Reported

Storage:

Store frozen tissue sections at -80°C.

Stability:

All frozen tissue sections are stable for 1 year from date of purchase if stored at -80°C

without repeated freeze/thaws.

## **Product images:**



4x Image



20x Image