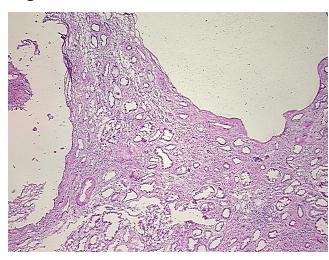

ion notes from H&E review:

...

CASE Diagnosis (from medical center path

report):

Polycystic kidney disease

No normal architecture in lesional component

Age: 36
Gender: Male

Tumor Grade: Not Reported



**OriGene Technologies, Inc.** 9620 Medical Center Drive, Ste 200

CN: techsupport@origene.cn

Rockville, MD 20850, US Phone: +1-888-267-4436 https://www.origene.com techsupport@origene.com EU: info-de@origene.com



Minimum Stage Grouping:

Not Reported

T (Extent of Primary

Tumor):

Not Reported

N (Lymph node

Not Reported

metastasis):

M (Distant metastasis): Not Reported

Storage:

Store frozen tissue sections at -80°C.

Stability:

All frozen tissue sections are stable for 1 year from date of purchase if stored at -80°C

without repeated freeze/thaws.

## **Product images:**



4x Image



20x Image