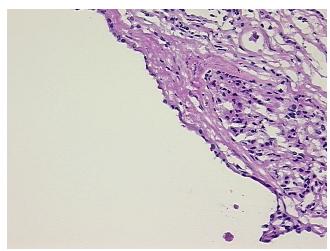

om H&E review:

...

CASE Diagnosis (from medical center path

report):

Polycystic kidney disease

No normal architecture in lesional component

Age: 36
Gender: Male

Tumor Grade: Not Reported



**OriGene Technologies, Inc.** 9620 Medical Center Drive, Ste 200

CN: techsupport@origene.cn

Rockville, MD 20850, US Phone: +1-888-267-4436 https://www.origene.com techsupport@origene.com EU: info-de@origene.com



Minimum Stage Grouping:

Not Reported

T (Extent of Primary

Tumor):

Not Reported

N (Lymph node

Not Reported

metastasis):

M (Distant metastasis): Not Reported

Storage:

Store frozen tissue sections at -80°C.

Stability:

All frozen tissue sections are stable for 1 year from date of purchase if stored at -80°C

without repeated freeze/thaws.

## **Product images:**



4x Image



20x Image