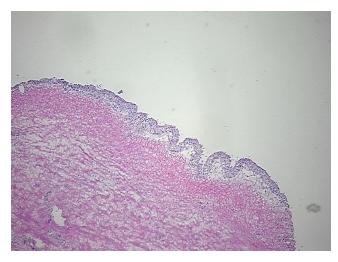

ular 0%

Stroma:

Necrosis: 0%

Pathology Verification

notes from H&E review:

CASE Diagnosis (from medical center path

report):

Polycystic kidney disease

0%

Age: 36
Gender: Male

Tumor Grade: Not Reported

OriGene Technologies, Inc.

9620 Medical Center Drive, Ste 200 Rockville, MD 20850, US Phone: +1-888-267-4436 https://www.origene.com techsupport@origene.com EU: info-de@origene.com CN: techsupport@origene.cn





Minimum Stage Grouping:

Not Reported

T (Extent of Primary

Tumor):

Not Reported

N (Lymph node

Not Reported

metastasis):

M (Distant metastasis): Not Reported

Storage:

Store frozen tissue sections at -80°C.

Stability:

All frozen tissue sections are stable for 1 year from date of purchase if stored at -80°C

without repeated freeze/thaws.

## **Product images:**



4x Image



20x Image