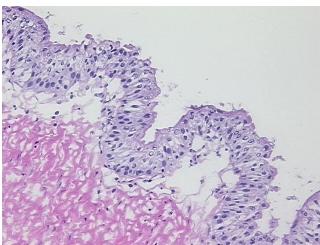

oma:

Necrosis: 0%

Pathology Verification

notes from H&E review:

CASE Diagnosis (from medical center path

report):

Polycystic kidney disease

0%

Age: 36
Gender: Male

Tumor Grade: Not Reported

OriGene Technologies, Inc.

9620 Medical Center Drive, Ste 200 Rockville, MD 20850, US Phone: +1-888-267-4436 https://www.origene.com techsupport@origene.com EU: info-de@origene.com CN: techsupport@origene.cn





Minimum Stage Grouping:

Not Reported

T (Extent of Primary

Tumor):

Not Reported

N (Lymph node

Not Reported

metastasis):

M (Distant metastasis): Not Reported

Storage:

Store frozen tissue sections at -80°C.

Stability:

All frozen tissue sections are stable for 1 year from date of purchase if stored at -80°C

without repeated freeze/thaws.

## **Product images:**



4x Image



20x Image