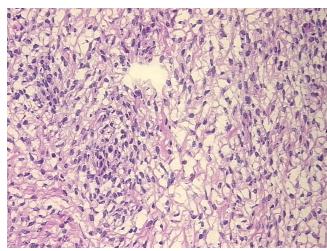

Appearance: T

Pathology Verification):

Sample Diagnosis (from Fibrothecoma of ovary

0%

 Normal:
 0%

 Lesional:
 0%

 Tumor:
 100%

Tumor Hypo/Acellular

Stroma:

Tumor Hypercellular 0%

Stroma:

Necrosis: 0%

**CASE Diagnosis (from** Fibrothecoma of ovary medical center path

report):

**Age:** 53

Gender: Female

## **Product images:**

4x Image

20x Image