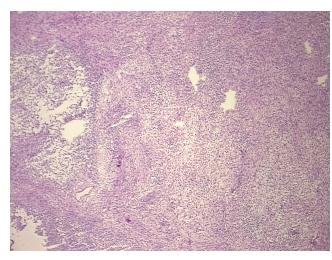

Appearance: T

Pathology Verification):

Sample Diagnosis (from Fibrothecoma of ovary

0%

 Normal:
 0%

 Lesional:
 0%

 Tumor:
 100%

Tumor Hypo/Acellular

Stroma:

Tumor Hypercellular 0%

Stroma:

Necrosis: 0%

**CASE Diagnosis (from** Fibrothecoma of ovary medical center path

report):

**Age:** 53

Gender: Female

## **Product images:**

4x Image

20x Image