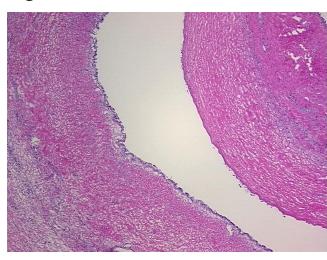

lular stroma: 100% firbosis; normal: 40% notes from H&E review: ovarian stroma, 60% hilar vessels

Tumor of ovary, borderline

**CASE Diagnosis (from** medical center path

report):

43 Age:

Gender: Female

**Tumor Grade:** Not Reported



OriGene Technologies, Inc. 9620 Medical Center Drive, Ste 200

CN: techsupport@origene.cn

Rockville, MD 20850, US Phone: +1-888-267-4436 https://www.origene.com techsupport@origene.com EU: info-de@origene.com

Minimum Stage Grouping:

ΙB

T (Extent of Primary

Tumor):

N (Lymph node

N0

T<sub>1</sub>b

metastasis):

M (Distant metastasis): MX

**Storage:** Store frozen tissue sections at -80°C.

Stability: All frozen tissue sections are stable for 1 year from date of purchase if stored at -80°C

without repeated freeze/thaws.

## **Product images:**



4x Image



20x Image