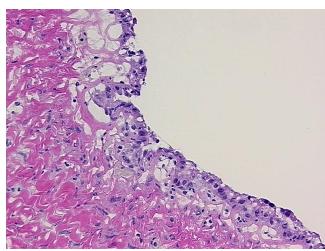

: 100% firbosis; normal: 40% notes from H&E review: ovarian stroma, 60% hilar vessels

Tumor of ovary, borderline

**CASE Diagnosis (from** medical center path

report):

43 Age:

Gender: Female

**Tumor Grade:** Not Reported



OriGene Technologies, Inc. 9620 Medical Center Drive, Ste 200

CN: techsupport@origene.cn

Rockville, MD 20850, US Phone: +1-888-267-4436 https://www.origene.com techsupport@origene.com EU: info-de@origene.com

Minimum Stage Grouping:

ΙB

T (Extent of Primary

Tumor):

N (Lymph node

N0

T<sub>1</sub>b

metastasis):

M (Distant metastasis): MX

**Storage:** Store frozen tissue sections at -80°C.

Stability: All frozen tissue sections are stable for 1 year from date of purchase if stored at -80°C

without repeated freeze/thaws.

## **Product images:**



4x Image



20x Image