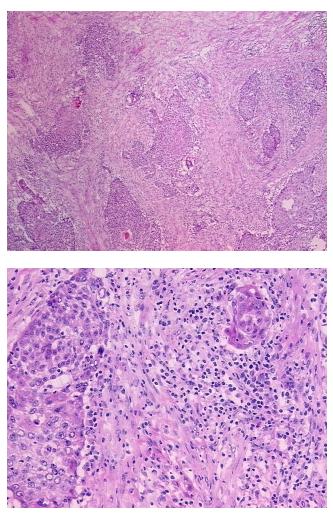

| Product Type:                                           | Frozen Sections                                                              |
|---------------------------------------------------------|------------------------------------------------------------------------------|
| Disease State:                                          | Cancer                                                                       |
| Diagnosis Category:                                     | Bladder Cancer                                                               |
| Tissue:                                                 | Urinary bladder                                                              |
| Frozen Sample ID:                                       | FR5B3406C5                                                                   |
| Case ID:                                                | CU0000011151                                                                 |
| Tissue of Origin:                                       | Urinary bladder                                                              |
| Site of Finding:                                        | Urinary bladder                                                              |
| Appearance:                                             | т                                                                            |
| Sample Diagnosis (from<br>Pathology Verification):      | Carcinoma of bladder, transitional cell                                      |
| Normal:                                                 | 25%                                                                          |
| Lesional:                                               | 0%                                                                           |
| Tumor:                                                  | 30%                                                                          |
| Tumor Hypo/Acellular<br>Stroma:                         | 0%                                                                           |
| Tumor Hypercellular<br>Stroma:                          | 45%                                                                          |
| Necrosis:                                               | 0%                                                                           |
| Pathology Verification<br>notes from H&E review:        | tumor stroma contains prominent lymphoplasmacytic infiltrate; normal: muscle |
| CASE Diagnosis (from<br>medical center path<br>report): | Carcinoma of bladder, urothelial                                             |
| Age:                                                    | 62                                                                           |
| Gender:                                                 | Male                                                                         |
| Tumor Grade:                                            | AJCC G3-4: Poorly differentiated or undifferentiated                         |

## Product images:

4x Image

20x Image

This product is to be used for laboratory only. Not for diagnostic or therapeutic use. ©2022 OriGene Technologies, Inc., 9620 Medical Center Drive, Ste 200, Rockville, MD 20850, US