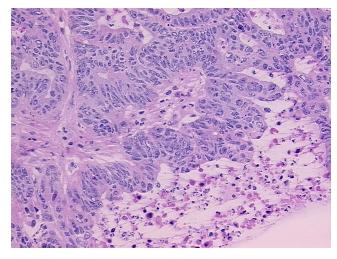

## **Product images:**

4x Image

20x Image

Site of Finding: Lymph node

Appearance: T

Sample Diagnosis (from

Pathology Verification):

Adenocarcinoma of colon, metastatic

Normal: 20%

Lesional: 0%

Tumor: 50%

CASE Diagnosis (from

medical center path

report):

Adenocarcinoma of colon, metastatic

**Age:** 62

Gender: Female

Tumor Grade: Not Reported

Minimum Stage IV