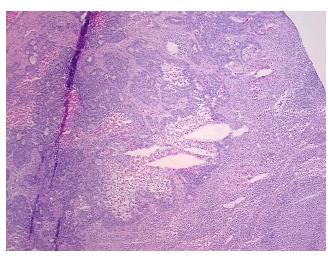

## **Product images:**

4x Image

20x Image

Site of Finding: Lymph node

Appearance: T

Sample Diagnosis (from

Pathology Verification):

Adenocarcinoma of colon, metastatic

Normal: 20%

Lesional: 0%

Tumor: 50%

CASE Diagnosis (from

medical center path

report):

Adenocarcinoma of colon, metastatic

**Age:** 62

Gender: Female

Tumor Grade: Not Reported

Minimum Stage IV