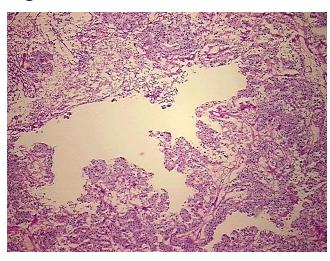

a:

20%

**Tumor Hypercellular** 

Stroma:

0%

**Necrosis:** 

0%

**CASE Diagnosis (from** 

medical center path

report):

Adenocarcinoma of ovary, clear cell

47 Age:

Gender: **Female** 

**Tumor Grade:** FIGO G3: Poorly differentiated

Minimum Stage

IIIC

Grouping:



OriGene Technologies, Inc. 9620 Medical Center Drive, Ste 200

CN: techsupport@origene.cn

Rockville, MD 20850, US Phone: +1-888-267-4436 https://www.origene.com techsupport@origene.com EU: info-de@origene.com



T (Extent of Primary

Tumor):

pT3c

N (Lymph node

pNX

metastasis):

M (Distant metastasis): pMX

**Storage:** Store frozen tissue sections at -80°C.

Stability: All frozen tissue sections are stable for 1 year from date of purchase if stored at -80°C

without repeated freeze/thaws.

## **Product images:**



4x Image



20x Image