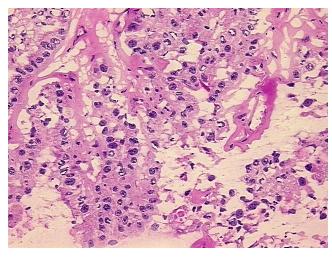

umor Hypercellular** 

Stroma:

0%

**Necrosis:** 

0%

**CASE Diagnosis (from** 

medical center path

report):

Adenocarcinoma of ovary, clear cell

47 Age:

Gender: **Female** 

**Tumor Grade:** FIGO G3: Poorly differentiated

Minimum Stage

IIIC

Grouping:



OriGene Technologies, Inc. 9620 Medical Center Drive, Ste 200

CN: techsupport@origene.cn

Rockville, MD 20850, US Phone: +1-888-267-4436 https://www.origene.com techsupport@origene.com EU: info-de@origene.com



T (Extent of Primary

Tumor):

pT3c

N (Lymph node

pNX

metastasis):

M (Distant metastasis): pMX

**Storage:** Store frozen tissue sections at -80°C.

Stability: All frozen tissue sections are stable for 1 year from date of purchase if stored at -80°C

without repeated freeze/thaws.

## **Product images:**



4x Image



20x Image