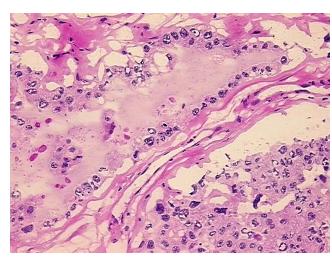

m H&E review:

CASE Diagnosis (from medical center path

report):

Adenocarcinoma of ovary, clear cell

Metastatic epithelial carcinoma of ovary

**Age:** 47

**Gender:** Female

**Tumor Grade:** FIGO G3: Poorly differentiated



**OriGene Technologies, Inc.** 9620 Medical Center Drive, Ste 200

CN: techsupport@origene.cn

Rockville, MD 20850, US Phone: +1-888-267-4436 https://www.origene.com techsupport@origene.com EU: info-de@origene.com



Minimum Stage Grouping:

IIIC

T (Extent of Primary

Tumor):

pT3c

N (Lymph node

pNX

metastasis):

рМХ

Storage:

M (Distant metastasis):

Store frozen tissue sections at -80°C.

Stability:

All frozen tissue sections are stable for 1 year from date of purchase if stored at -80°C

without repeated freeze/thaws.

## **Product images:**



4x Image



20x Image