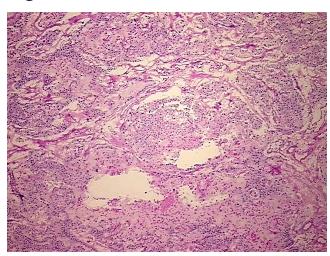

n

notes from H&E review:

CASE Diagnosis (from medical center path

report):

Adenocarcinoma of ovary, clear cell

Metastatic epithelial carcinoma of ovary

**Age:** 47

**Gender:** Female

**Tumor Grade:** FIGO G3: Poorly differentiated



**OriGene Technologies, Inc.** 9620 Medical Center Drive, Ste 200

CN: techsupport@origene.cn

Rockville, MD 20850, US Phone: +1-888-267-4436 https://www.origene.com techsupport@origene.com EU: info-de@origene.com



Minimum Stage Grouping:

IIIC

T (Extent of Primary

Tumor):

pT3c

N (Lymph node

pNX

metastasis):

рМХ

Storage:

M (Distant metastasis):

Store frozen tissue sections at -80°C.

Stability:

All frozen tissue sections are stable for 1 year from date of purchase if stored at -80°C

without repeated freeze/thaws.

## **Product images:**



4x Image



20x Image