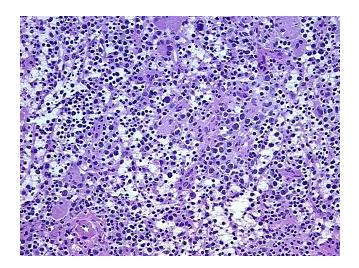

Spleen Site of Finding: Spleen

Appearance:

Sample Diagnosis (from Pathology Verification):

Extramedullary hematopoiesis

30% Normal: Lesional: 70% 0% Tumor: 0%

Tumor Hypo/Acellular

Stroma:

**Tumor Hypercellular** 

Stroma:

report):

0%

**Necrosis:** 

**CASE Diagnosis (from** medical center path

Extramedullary hematopoiesis

67 Age:

Gender: **Female** 

Store frozen tissue sections at -80°C. Storage:

Stability: All frozen tissue sections are stable for 1 year from date of purchase if stored at -80°C

without repeated freeze/thaws.



OriGene Technologies, Inc. 9620 Medical Center Drive, Ste 200

CN: techsupport@origene.cn

Rockville, MD 20850, US Phone: +1-888-267-4436 https://www.origene.com techsupport@origene.com EU: info-de@origene.com



## **Product images:**



4x Image



20x Image