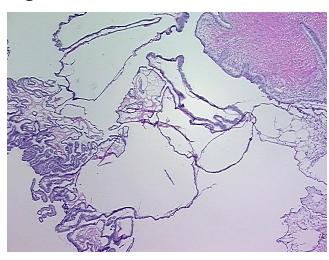

review:

**CASE Diagnosis (from** 

medical center path

report):

Cystadenofibroma of ovary, serous, borderline

Tumor: 40% epithelial component, 60% stromal component

57 Age:

Gender: **Female** 

**Tumor Grade:** AJCC GB: Borderline malignancy



OriGene Technologies, Inc. 9620 Medical Center Drive, Ste 200

CN: techsupport@origene.cn

Rockville, MD 20850, US Phone: +1-888-267-4436 https://www.origene.com techsupport@origene.com EU: info-de@origene.com



Minimum Stage Grouping:

IΑ

T1a

T (Extent of Primary

Tumor):

N (Lymph node N0

metastasis):

M (Distant metastasis): MX

**Storage:** Store frozen tissue sections at -80°C.

Stability: All frozen tissue sections are stable for 1 year from date of purchase if stored at -80°C

without repeated freeze/thaws.

## **Product images:**



4x Image



20x Image