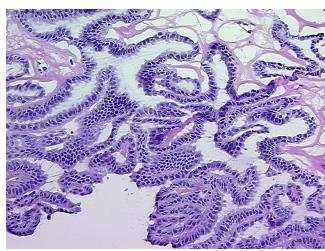

ASE Diagnosis (from** 

medical center path

report):

Cystadenofibroma of ovary, serous, borderline

Tumor: 40% epithelial component, 60% stromal component

57 Age:

Gender: **Female** 

**Tumor Grade:** AJCC GB: Borderline malignancy



OriGene Technologies, Inc. 9620 Medical Center Drive, Ste 200

CN: techsupport@origene.cn

Rockville, MD 20850, US Phone: +1-888-267-4436 https://www.origene.com techsupport@origene.com EU: info-de@origene.com



Minimum Stage Grouping:

IΑ

T1a

T (Extent of Primary

Tumor):

N (Lymph node N0

metastasis):

M (Distant metastasis): MX

**Storage:** Store frozen tissue sections at -80°C.

Stability: All frozen tissue sections are stable for 1 year from date of purchase if stored at -80°C

without repeated freeze/thaws.

## **Product images:**



4x Image



20x Image