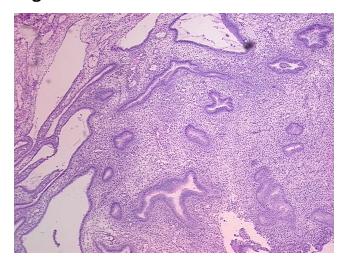

):

Endometrium, disordered proliferative

Normal: 60%
Lesional: 40%
Tumor: 0%
Tumor Hypo/Acellular 0%

Stroma:

Tumor Hypercellular

Stroma:

0%

Necrosis: 0%

Pathology Verification notes from H&E review:

lesion (40%): 10% glands, 30% stroma; normal: 60% myometrium

CASE Diagnosis (from medical center path

report):

Endometriosis

**Age:** 32

**Gender:** Female

**Storage:** Store frozen tissue sections at -80°C.



**OriGene Technologies, Inc.** 9620 Medical Center Drive, Ste 200

CN: techsupport@origene.cn

Rockville, MD 20850, US Phone: +1-888-267-4436 https://www.origene.com techsupport@origene.com EU: info-de@origene.com



Stability:

All frozen tissue sections are stable for 1 year from date of purchase if stored at -80°C without repeated freeze/thaws.

## **Product images:**



4x Image



20x Image