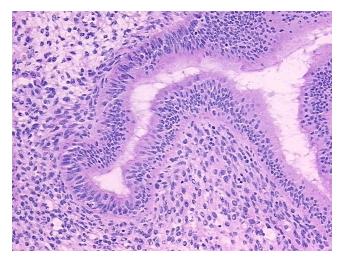

ium, disordered proliferative

Normal: 60%
Lesional: 40%
Tumor: 0%
Tumor Hypo/Acellular 0%

Stroma:

Tumor Hypercellular

Stroma:

0%

Necrosis: 0%

Pathology Verification notes from H&E review:

lesion (40%): 10% glands, 30% stroma; normal: 60% myometrium

CASE Diagnosis (from medical center path

report):

Endometriosis

**Age:** 32

**Gender:** Female

**Storage:** Store frozen tissue sections at -80°C.



**OriGene Technologies, Inc.** 9620 Medical Center Drive, Ste 200

CN: techsupport@origene.cn

Rockville, MD 20850, US Phone: +1-888-267-4436 https://www.origene.com techsupport@origene.com EU: info-de@origene.com



Stability:

All frozen tissue sections are stable for 1 year from date of purchase if stored at -80°C without repeated freeze/thaws.

## **Product images:**



4x Image



20x Image