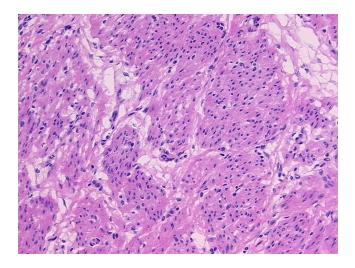

n: Myometrium

Site of Finding: Myometrium

Appearance:

Sample Diagnosis (from Pathology Verification):

Within normal limits

Normal: 100%

Lesional: 0%

Tumor Hypo/Acellular

Stroma:

Tumor:

0%

0%

**Tumor Hypercellular** 

Stroma:

0%

Necrosis: 0%

CASE Diagnosis (from

medical center path

report):

**Endometriosis** 

**Age:** 32

Gender: Female

**Storage:** Store frozen tissue sections at -80°C.

Stability: All frozen tissue sections are stable for 1 year from date of purchase if stored at -80°C

without repeated freeze/thaws.



**OriGene Technologies, Inc.** 9620 Medical Center Drive, Ste 200

CN: techsupport@origene.cn

Rockville, MD 20850, US Phone: +1-888-267-4436 https://www.origene.com techsupport@origene.com EU: info-de@origene.com



## **Product images:**



4x Image



20x Image