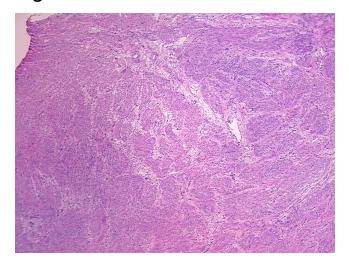

sue of Origin: Myometrium

Site of Finding: Myometrium

Appearance:

Sample Diagnosis (from Pathology Verification):

Within normal limits

Normal: 100%

Lesional: 0%

Tumor Hypo/Acellular

Stroma:

Tumor:

0%

0%

**Tumor Hypercellular** 

Stroma:

0%

Necrosis: 0%

CASE Diagnosis (from

medical center path

report):

**Endometriosis** 

**Age:** 32

Gender: Female

**Storage:** Store frozen tissue sections at -80°C.

Stability: All frozen tissue sections are stable for 1 year from date of purchase if stored at -80°C

without repeated freeze/thaws.



**OriGene Technologies, Inc.** 9620 Medical Center Drive, Ste 200

CN: techsupport@origene.cn

Rockville, MD 20850, US Phone: +1-888-267-4436 https://www.origene.com techsupport@origene.com EU: info-de@origene.com



## **Product images:**



4x Image



20x Image