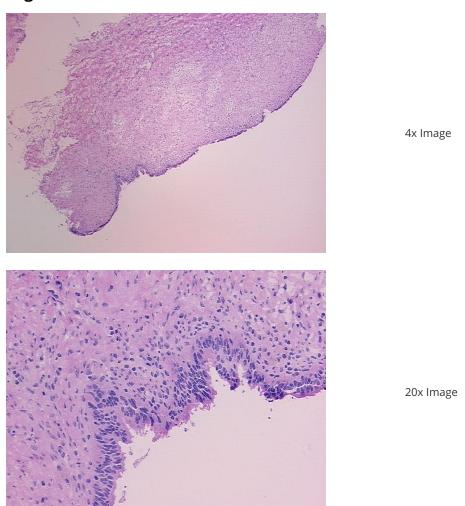

Tissue of Origin: Endometriotic tissue

Site of Finding: Ovary

Appearance:

Sample Diagnosis (from

**Endometriosis** Pathology Verification):

90% Normal:

Lesional: 10%

0% Tumor:

Tumor Hypo/Acellular

Stroma:

**Tumor Hypercellular** 0%

Stroma:

**Necrosis:** 0%

**Pathology Verification** 40% ovarian stroma, 40% hilar vessel, 20% serosal adipose tissue; lesion is endometriosis

notes from H&E review: with 5% glandular epithelium, 5% fibrous stroma

**CASE Diagnosis (from** medical center path

report):

**Endometriosis** 

0%

32 Age:

Gender: **Female** 

Store frozen tissue sections at -80°C. Storage:

OriGene Technologies, Inc. 9620 Medical Center Drive, Ste 200

## **Product images:**