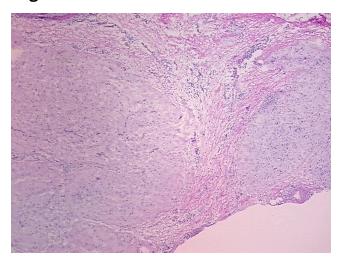

## **Product images:**

4x Image

20x Image

**Site of Finding:** Soft tissue

Appearance: L

Sample Diagnosis (from Pathology Verification):

Endometriosis

Normal: 35% Lesional: 65% Tumor: 0%

Tumor Hypo/Acellular

Stroma:

0%

**Tumor Hypercellular** 

Stroma:

0%

Necrosis: 09

Pathology Verification notes from H&E review:

lesion: endometriosis with pregnancy effect (decidual change), 90% decidua, 10% stroma

CASE Diagnosis (from medical center path