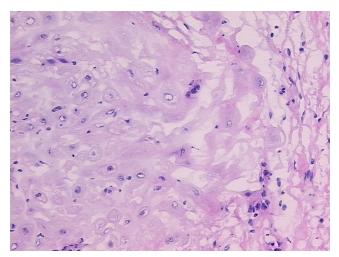

## **Product images:**

4x Image

20x Image

**Site of Finding:** Soft tissue

Appearance: L

Sample Diagnosis (from Pathology Verification):

Endometriosis

Normal: 35% Lesional: 65% Tumor: 0%

Tumor Hypo/Acellular

Stroma:

0%

**Tumor Hypercellular** 

Stroma:

0%

Necrosis: 09

Pathology Verification notes from H&E review:

lesion: endometriosis with pregnancy effect (decidual change), 90% decidua, 10% stroma

CASE Diagnosis (from medical center path