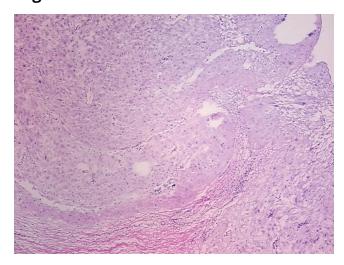

## **Product images:**

4x Image

20x Image

Tissue of Origin: Endometriotic tissue

**Site of Finding:** Soft tissue

Appearance: L

Sample Diagnosis (from

Pathology Verification):

Normal: 25% Lesional: 75%

Tumor: 0%

Tumor Hypo/Acellular

Stroma:

na:

Tumor Hypercellular

Stroma:

0%

0%

**Endometriosis** 

Necrosis: 09

Pathology Verification

notes from H&E review:

**CASE Diagnosis (from** Endometriosis

medical center path

report):

**Age:** 37

**Gender:** Female

**Storage:** Store frozen tissue sections at -80°C.

lesion: endometriosis with pregnancy effect (decidual change), 95% decidua, 5% stroma

Stability:

All frozen tissue sections are stable for 1 year from date of purchase if stored at -80°C without repeated freeze/thaws.