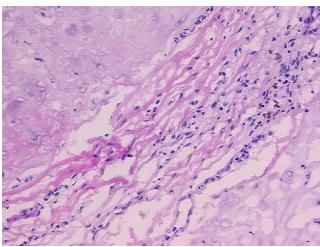

## **Product images:**

4x Image

20x Image

Tissue of Origin: Endometriotic tissue

**Site of Finding:** Soft tissue

Appearance: L

Sample Diagnosis (from

Pathology Verification):

Normal: 25% Lesional: 75%

Tumor: 0%

Tumor Hypo/Acellular

Stroma:

na:

Tumor Hypercellular

Stroma:

0%

0%

**Endometriosis** 

Necrosis: 09

Pathology Verification

notes from H&E review:

**CASE Diagnosis (from** Endometriosis

medical center path

report):

**Age:** 37

**Gender:** Female

**Storage:** Store frozen tissue sections at -80°C.

lesion: endometriosis with pregnancy effect (decidual change), 95% decidua, 5% stroma

Stability:

All frozen tissue sections are stable for 1 year from date of purchase if stored at -80°C without repeated freeze/thaws.