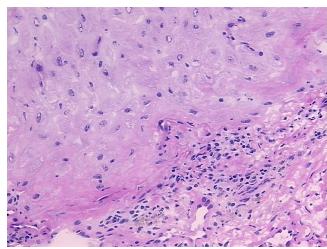

: 10% Lesional: 90%

Tumor: 0%

Tumor Hypo/Acellular

Stroma:

Tumor Hypercellular 0%

Stroma:

Necrosis: 0%

Pathology Verification

notes from H&E review:

s (from Endometriosis

0%

CASE Diagnosis (from medical center path

report):

**Age:** 37

**Gender:** Female

**Storage:** Store frozen tissue sections at -80°C.



**OriGene Technologies, Inc.** 9620 Medical Center Drive, Ste 200

CN: techsupport@origene.cn

Rockville, MD 20850, US Phone: +1-888-267-4436 https://www.origene.com techsupport@origene.com EU: info-de@origene.com

lesion: endometriosis with pregnancy effect (decidual change), 90% decidua, 10% stroma



Stability:

All frozen tissue sections are stable for 1 year from date of purchase if stored at -80°C without repeated freeze/thaws.

## **Product images:**



4x Image



20x Image