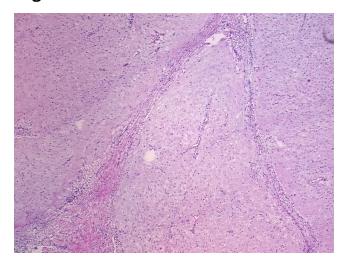

on):

Normal: 10% Lesional: 90%

Tumor: 0%

Tumor Hypo/Acellular

Stroma:

Tumor Hypercellular 0%

Stroma:

Necrosis: 0%

Pathology Verification

notes from H&E review:

s (from Endometriosis

0%

CASE Diagnosis (from medical center path

report):

**Age:** 37

**Gender:** Female

**Storage:** Store frozen tissue sections at -80°C.



**OriGene Technologies, Inc.** 9620 Medical Center Drive, Ste 200

CN: techsupport@origene.cn

Rockville, MD 20850, US Phone: +1-888-267-4436 https://www.origene.com techsupport@origene.com EU: info-de@origene.com

lesion: endometriosis with pregnancy effect (decidual change), 90% decidua, 10% stroma



Stability:

All frozen tissue sections are stable for 1 year from date of purchase if stored at -80°C without repeated freeze/thaws.

## **Product images:**



4x Image



20x Image