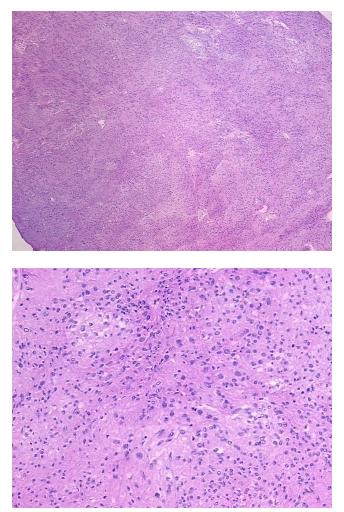

#### **Product Type: Frozen Sections Disease State:** Other Disease **Diagnosis Category:** Gastrointestinal Stromal Tumor (GIST) Tissue: Stomach Frozen Sample ID: FR0002E08D Case ID: CU0000011118 **Tissue of Origin:** Stomach Site of Finding: Stomach Т Appearance: Sample Diagnosis (from Gastrointestinal stromal tumor of stomach Pathology Verification): 0% Normal: Lesional: 0% Tumor: 75% Tumor Hypo/Acellular 25% Stroma: **Tumor Hypercellular** 0% Stroma: 0% Necrosis: **CASE** Diagnosis (from Gastrointestinal stromal tumor of stomach medical center path report): 87 Age: Gender: Female Tumor Grade: Not Reported **Minimum Stage** Not Reported Grouping:

## Product images:

4x Image

20x Image

This product is to be used for laboratory only. Not for diagnostic or therapeutic use. ©2025 OriGene Technologies, Inc., 9620 Medical Center Drive, Ste 200, Rockville, MD 20850, US