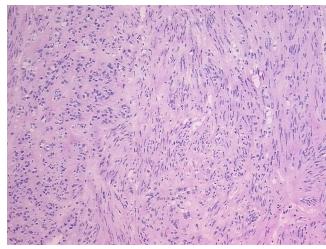

Drive, Ste 200

CN: techsupport@origene.cn

Rockville, MD 20850, US Phone: +1-888-267-4436 https://www.origene.com techsupport@origene.com EU: info-de@origene.com



T (Extent of Primary

Tumor):

Not Reported

N (Lymph node metastasis):

Not Reported

M (Distant metastasis):

Not Reported

**Diagnostic Test Results:** 

Trichrome - Masson stain, Fibrosis; Reticulin stain, Fibrosis; Iron stain, Perls ~ Iron stain, Prussian blue, Reported as Performed or Reviewed; Vimentin ~ VIM! by IHC, Positive; S100

protein, Negative; Desmin! by IHC, Negative; CD34 ~ HPCA! by IHC, Pos

Storage:

Store frozen tissue sections at -80°C.

Stability:

All frozen tissue sections are stable for 1 year from date of purchase if stored at -80°C

without repeated freeze/thaws.

## **Product images:**



4x Image



20x Image