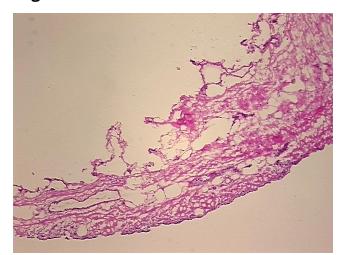

gy Verification):

Within normal limits

100% Normal: Lesional: 0% 0% Tumor: Tumor Hypo/Acellular 0%

Stroma:

**Tumor Hypercellular** 

Stroma:

**Necrosis:** 

**Pathology Verification** notes from H&E review: 40% tendon, 60% synovium (5% synovial lining, 95% fibrous tissue)

**CASE Diagnosis (from** medical center path

report):

Atherosclerosis

0%

77 Age: Gender: Male

Store frozen tissue sections at -80°C. Storage:



OriGene Technologies, Inc. 9620 Medical Center Drive, Ste 200

CN: techsupport@origene.cn

Rockville, MD 20850, US Phone: +1-888-267-4436 https://www.origene.com techsupport@origene.com EU: info-de@origene.com



Stability:

All frozen tissue sections are stable for 1 year from date of purchase if stored at -80°C without repeated freeze/thaws.

## **Product images:**



4x Image



20x Image