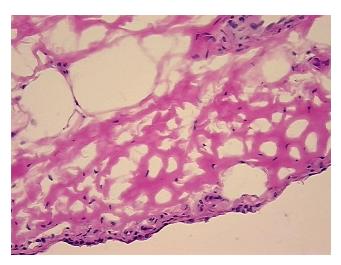

ion):

Within normal limits

100% Normal: Lesional: 0% 0% Tumor: Tumor Hypo/Acellular 0%

Stroma:

**Tumor Hypercellular** 

Stroma:

**Necrosis:** 

**Pathology Verification** notes from H&E review: 40% tendon, 60% synovium (5% synovial lining, 95% fibrous tissue)

**CASE Diagnosis (from** medical center path

report):

Atherosclerosis

0%

77 Age: Gender: Male

Store frozen tissue sections at -80°C. Storage:



OriGene Technologies, Inc. 9620 Medical Center Drive, Ste 200

CN: techsupport@origene.cn

Rockville, MD 20850, US Phone: +1-888-267-4436 https://www.origene.com techsupport@origene.com EU: info-de@origene.com



Stability:

All frozen tissue sections are stable for 1 year from date of purchase if stored at -80°C without repeated freeze/thaws.

## **Product images:**



4x Image



20x Image