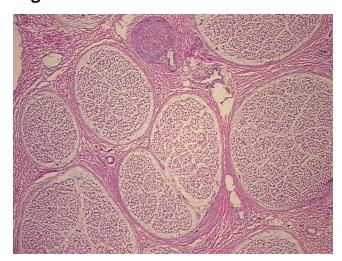

logy Verification):

Within normal limits

100% Normal: Lesional: 0% 0% Tumor:

Tumor Hypo/Acellular

Stroma:

0%

**Tumor Hypercellular** 

Stroma:

0%

0% **Necrosis:** 

**Pathology Verification** 

notes from H&E review:

Non Tumor Structures: 90% Nerves, 10% fibrous tissue

**CASE Diagnosis (from** medical center path

report):

Thrombus of artery

57 Age: Gender: Male

Store frozen tissue sections at -80°C. Storage:



OriGene Technologies, Inc. 9620 Medical Center Drive, Ste 200

CN: techsupport@origene.cn

Rockville, MD 20850, US Phone: +1-888-267-4436 https://www.origene.com techsupport@origene.com EU: info-de@origene.com



Stability:

All frozen tissue sections are stable for 1 year from date of purchase if stored at -80°C without repeated freeze/thaws.

## **Product images:**



4x Image



20x Image