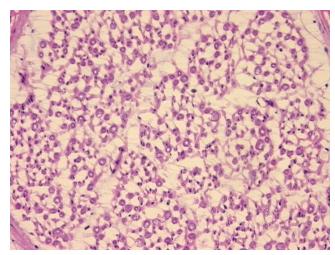

ation):

Within normal limits

100% Normal: Lesional: 0% 0% Tumor:

Tumor Hypo/Acellular

Stroma:

0%

**Tumor Hypercellular** 

Stroma:

0%

0% **Necrosis:** 

**Pathology Verification** 

notes from H&E review:

Non Tumor Structures: 90% Nerves, 10% fibrous tissue

**CASE Diagnosis (from** medical center path

report):

Thrombus of artery

57 Age: Gender: Male

Store frozen tissue sections at -80°C. Storage:



OriGene Technologies, Inc. 9620 Medical Center Drive, Ste 200

CN: techsupport@origene.cn

Rockville, MD 20850, US Phone: +1-888-267-4436 https://www.origene.com techsupport@origene.com EU: info-de@origene.com



Stability:

All frozen tissue sections are stable for 1 year from date of purchase if stored at -80°C without repeated freeze/thaws.

## **Product images:**



4x Image



20x Image