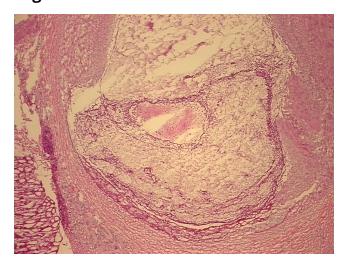

n):

Thrombus of artery

30% Normal:

Lesional: 70%

0% Tumor:

Tumor Hypo/Acellular

Stroma:

0%

**Tumor Hypercellular** 

Stroma:

0%

**Necrosis:** 

**Pathology Verification** 

notes from H&E review:

Non Tumor Structures: 1% Intima, 40% Media, 35% Adventitia, 24% Muscle

**CASE Diagnosis (from** 

medical center path

report):

Thrombus of artery

57 Age:

Gender: Male

Store frozen tissue sections at -80°C. Storage:

OriGene Technologies, Inc. 9620 Medical Center Drive, Ste 200

CN: techsupport@origene.cn

Rockville, MD 20850, US Phone: +1-888-267-4436 https://www.origene.com techsupport@origene.com EU: info-de@origene.com



Stability:

All frozen tissue sections are stable for 1 year from date of purchase if stored at -80°C without repeated freeze/thaws.

## **Product images:**



4x Image



20x Image