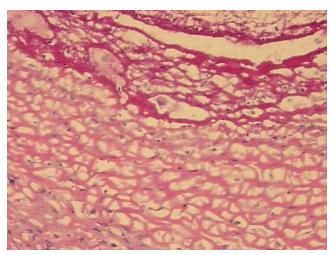

s of artery

30% Normal:

Lesional: 70%

0% Tumor:

Tumor Hypo/Acellular

Stroma:

0%

**Tumor Hypercellular** 

Stroma:

0%

**Necrosis:** 

**Pathology Verification** 

notes from H&E review:

Non Tumor Structures: 1% Intima, 40% Media, 35% Adventitia, 24% Muscle

**CASE Diagnosis (from** 

medical center path

report):

Thrombus of artery

57 Age:

Gender: Male

Store frozen tissue sections at -80°C. Storage:

OriGene Technologies, Inc. 9620 Medical Center Drive, Ste 200

CN: techsupport@origene.cn

Rockville, MD 20850, US Phone: +1-888-267-4436 https://www.origene.com techsupport@origene.com EU: info-de@origene.com



Stability:

All frozen tissue sections are stable for 1 year from date of purchase if stored at -80°C without repeated freeze/thaws.

## **Product images:**



4x Image



20x Image