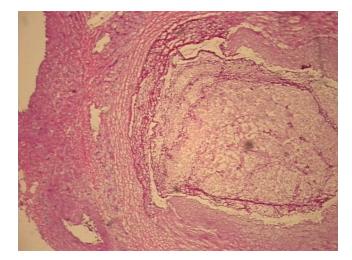

00011100

Tissue of Origin: Artery

Site of Finding: Artery

Appearance:

Sample Diagnosis (from

Pathology Verification):

Thrombus of artery

0% Normal:

Lesional: 100%

0% Tumor:

Tumor Hypo/Acellular

Stroma:

0%

**Tumor Hypercellular** 

Stroma:

0%

**Necrosis:** 

0%

**CASE Diagnosis (from** 

medical center path

report):

Thrombus of artery

57 Age:

Gender: Male

Store frozen tissue sections at -80°C. Storage:

Stability: All frozen tissue sections are stable for 1 year from date of purchase if stored at -80°C

without repeated freeze/thaws.



OriGene Technologies, Inc. 9620 Medical Center Drive, Ste 200

CN: techsupport@origene.cn

Rockville, MD 20850, US Phone: +1-888-267-4436 https://www.origene.com techsupport@origene.com EU: info-de@origene.com



## **Product images:**



4x Image



20x Image