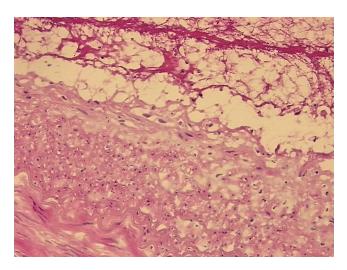

ssue of Origin: Artery

Site of Finding: Artery

Appearance:

Sample Diagnosis (from

Pathology Verification):

Thrombus of artery

0% Normal:

Lesional: 100%

0% Tumor:

Tumor Hypo/Acellular

Stroma:

0%

**Tumor Hypercellular** 

Stroma:

0%

**Necrosis:** 

0%

**CASE Diagnosis (from** 

medical center path

report):

Thrombus of artery

57 Age:

Gender: Male

Store frozen tissue sections at -80°C. Storage:

Stability: All frozen tissue sections are stable for 1 year from date of purchase if stored at -80°C

without repeated freeze/thaws.



OriGene Technologies, Inc. 9620 Medical Center Drive, Ste 200

CN: techsupport@origene.cn

Rockville, MD 20850, US Phone: +1-888-267-4436 https://www.origene.com techsupport@origene.com EU: info-de@origene.com



## **Product images:**



4x Image



20x Image