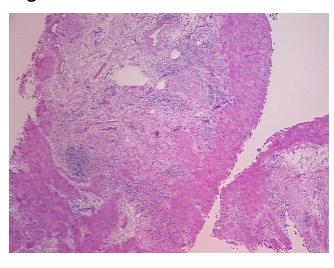

of stomach, signet ring cell

lesion: chronic gastritis

**Age:** 52

**Gender:** Female

**Tumor Grade:** AJCC G3: Poorly differentiated

30%

0%



**OriGene Technologies, Inc.** 9620 Medical Center Drive, Ste 200

CN: techsupport@origene.cn

Rockville, MD 20850, US Phone: +1-888-267-4436 https://www.origene.com techsupport@origene.com EU: info-de@origene.com



Minimum Stage Grouping:

Ш

T2

T (Extent of Primary

Tumor):

N (Lymph node N1

metastasis):

M (Distant metastasis): MX

Diagnostic Test Results: Cytokeratin AE1/AE3 ~ AE1/AE3! by IHC,Reported as Performed or Reviewed

**Storage:** Store frozen tissue sections at -80°C.

Stability: All frozen tissue sections are stable for 1 year from date of purchase if stored at -80°C

without repeated freeze/thaws.

## **Product images:**



4x Image



20x Image