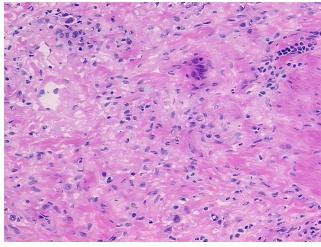

signet ring cell

lesion: chronic gastritis

**Age:** 52

**Gender:** Female

**Tumor Grade:** AJCC G3: Poorly differentiated

30%

0%



**OriGene Technologies, Inc.** 9620 Medical Center Drive, Ste 200

CN: techsupport@origene.cn

Rockville, MD 20850, US Phone: +1-888-267-4436 https://www.origene.com techsupport@origene.com EU: info-de@origene.com



Minimum Stage Grouping:

Ш

T2

T (Extent of Primary

Tumor):

N (Lymph node N1

metastasis):

M (Distant metastasis): MX

Diagnostic Test Results: Cytokeratin AE1/AE3 ~ AE1/AE3! by IHC,Reported as Performed or Reviewed

**Storage:** Store frozen tissue sections at -80°C.

Stability: All frozen tissue sections are stable for 1 year from date of purchase if stored at -80°C

without repeated freeze/thaws.

## **Product images:**



4x Image



20x Image