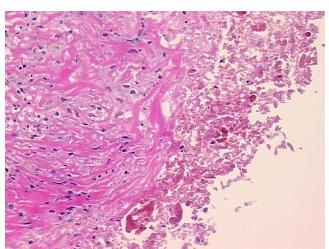

Verification):

Cyst of ovary, endometrial

Normal: 50% Lesional: 50% 0% Tumor: 0%

Tumor Hypo/Acellular

Stroma:

**Tumor Hypercellular** 0%

Stroma:

0% **Necrosis:** 

**Pathology Verification** 

notes from H&E review:

normal: 100% ovarian stroma

**CASE Diagnosis (from** medical center path

report):

Cyst of ovary, endometrial

42 Age:

Gender: **Female** 

Store frozen tissue sections at -80°C. Storage:

OriGene Technologies, Inc. 9620 Medical Center Drive, Ste 200

Rockville, MD 20850, US Phone: +1-888-267-4436 https://www.origene.com techsupport@origene.com

EU: info-de@origene.com CN: techsupport@origene.cn



Stability:

All frozen tissue sections are stable for 1 year from date of purchase if stored at -80°C without repeated freeze/thaws.

## **Product images:**



4x Image



20x Image