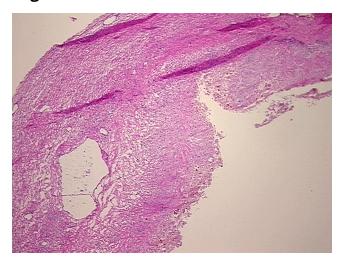

om Pathology Verification):

Cyst of ovary, endometrial

Normal: 50% Lesional: 50% 0% Tumor: 0%

Tumor Hypo/Acellular

Stroma:

**Tumor Hypercellular** 0%

Stroma:

0% **Necrosis:** 

**Pathology Verification** 

notes from H&E review:

normal: 100% ovarian stroma

**CASE Diagnosis (from** medical center path

report):

Cyst of ovary, endometrial

42 Age:

Gender: **Female** 

Store frozen tissue sections at -80°C. Storage:

OriGene Technologies, Inc. 9620 Medical Center Drive, Ste 200

Rockville, MD 20850, US Phone: +1-888-267-4436 https://www.origene.com techsupport@origene.com

EU: info-de@origene.com CN: techsupport@origene.cn



Stability:

All frozen tissue sections are stable for 1 year from date of purchase if stored at -80°C without repeated freeze/thaws.

## **Product images:**



4x Image



20x Image