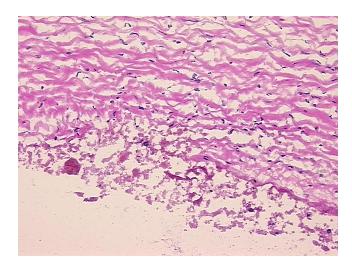

Site of Finding: Ovary: left

Appearance: L

Sample Diagnosis (from Pathology Verification):

Cyst of ovary, endometrial

Normal: 20%
Lesional: 80%
Tumor: 0%
Tumor Hypo/Acellular 0%

Characa

Stroma:

Tumor Hypercellular 0%

Stroma:

report):

Necrosis: 0%

CASE Diagnosis (from medical center path

Cyst of ovary, endometrial

**Age:** 42

Gender: Female

**Storage:** Store frozen tissue sections at -80°C.

Stability: All frozen tissue sections are stable for 1 year from date of purchase if stored at -80°C

without repeated freeze/thaws.



**OriGene Technologies, Inc.** 9620 Medical Center Drive, Ste 200

Rockville, MD 20850, US Phone: +1-888-267-4436 https://www.origene.com techsupport@origene.com

EU: info-de@origene.com CN: techsupport@origene.cn



## **Product images:**



4x Image



20x Image