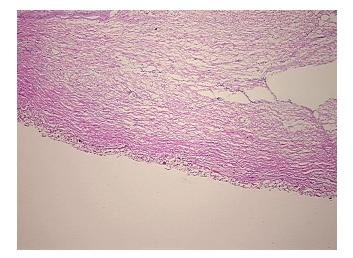

otic tissue

Site of Finding: Ovary: left

Appearance: L

Sample Diagnosis (from Pathology Verification):

Cyst of ovary, endometrial

Normal: 20%
Lesional: 80%
Tumor: 0%
Tumor Hypo/Acellular 0%

Characa

Stroma:

Tumor Hypercellular 0%

Stroma:

report):

Necrosis: 0%

CASE Diagnosis (from medical center path

Cyst of ovary, endometrial

**Age:** 42

Gender: Female

**Storage:** Store frozen tissue sections at -80°C.

Stability: All frozen tissue sections are stable for 1 year from date of purchase if stored at -80°C

without repeated freeze/thaws.



**OriGene Technologies, Inc.** 9620 Medical Center Drive, Ste 200

Rockville, MD 20850, US Phone: +1-888-267-4436 https://www.origene.com techsupport@origene.com

EU: info-de@origene.com CN: techsupport@origene.cn



## **Product images:**



4x Image



20x Image