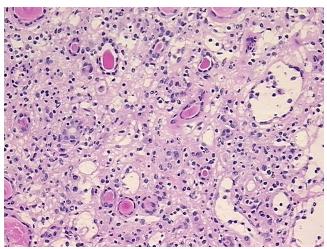

% 0% Tumor: 0%

Tumor Hypo/Acellular Stroma:

**Tumor Hypercellular** 

Stroma:

0%

**Necrosis:** 

**Pathology Verification** Inflammation: Severe Lymphoid infiltrate; Non Tumor Structures: 100% No normal architecture

notes from H&E review:

**CASE Diagnosis (from** medical center path

report):

Rejection of allograft of kidney, chronic

62 Age: Gender: Male

Store frozen tissue sections at -80°C. Storage:



OriGene Technologies, Inc. 9620 Medical Center Drive, Ste 200

CN: techsupport@origene.cn

Rockville, MD 20850, US Phone: +1-888-267-4436 https://www.origene.com techsupport@origene.com EU: info-de@origene.com



Stability:

All frozen tissue sections are stable for 1 year from date of purchase if stored at -80°C without repeated freeze/thaws.

## **Product images:**



4x Image



20x Image