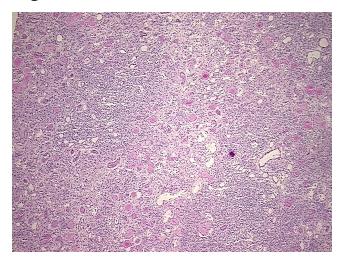

esional: 100% 0% Tumor: 0%

Tumor Hypo/Acellular Stroma:

**Tumor Hypercellular** 

Stroma:

0%

**Necrosis:** 

**Pathology Verification** Inflammation: Severe Lymphoid infiltrate; Non Tumor Structures: 100% No normal architecture

notes from H&E review:

**CASE Diagnosis (from** medical center path

report):

Rejection of allograft of kidney, chronic

62 Age: Gender: Male

Store frozen tissue sections at -80°C. Storage:



OriGene Technologies, Inc. 9620 Medical Center Drive, Ste 200

CN: techsupport@origene.cn

Rockville, MD 20850, US Phone: +1-888-267-4436 https://www.origene.com techsupport@origene.com EU: info-de@origene.com



Stability:

All frozen tissue sections are stable for 1 year from date of purchase if stored at -80°C without repeated freeze/thaws.

## **Product images:**



4x Image



20x Image