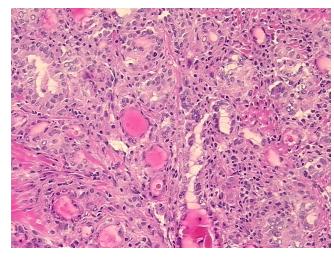

%

Tumor Hypo/Acellular

Stroma:

10%

Tumor Hypercellular

Stroma:

10%

Necrosis:

0%

CASE Diagnosis (from

medical center path

report):

Carcinoma of thyroid, papillary

**Age:** 22

Gender: Female

Tumor Grade: Not Reported

Minimum Stage

**Grouping:** 



**OriGene Technologies, Inc.** 9620 Medical Center Drive, Ste 200

CN: techsupport@origene.cn

Rockville, MD 20850, US Phone: +1-888-267-4436 https://www.origene.com techsupport@origene.com EU: info-de@origene.com



T (Extent of Primary

Tumor):

N1a

Т3

N (Lymph node metastasis):

M (Distant metastasis): MX

**Storage:** Store frozen tissue sections at -80°C.

Stability: All frozen tissue sections are stable for 1 year from date of purchase if stored at -80°C

without repeated freeze/thaws.

## **Product images:**



4x Image



20x Image