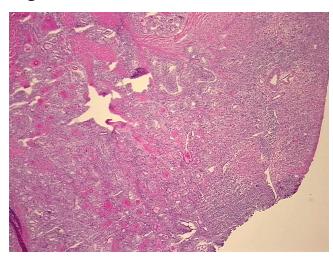

%

Tumor: 55%

Tumor Hypo/Acellular

Stroma:

10%

Tumor Hypercellular

Stroma:

10%

Necrosis:

0%

CASE Diagnosis (from

medical center path

report):

Carcinoma of thyroid, papillary

**Age:** 22

Gender: Female

Tumor Grade: Not Reported

Minimum Stage

**Grouping:** 



**OriGene Technologies, Inc.** 9620 Medical Center Drive, Ste 200

CN: techsupport@origene.cn

Rockville, MD 20850, US Phone: +1-888-267-4436 https://www.origene.com techsupport@origene.com EU: info-de@origene.com



T (Extent of Primary

Tumor):

N1a

Т3

N (Lymph node metastasis):

M (Distant metastasis): MX

**Storage:** Store frozen tissue sections at -80°C.

Stability: All frozen tissue sections are stable for 1 year from date of purchase if stored at -80°C

without repeated freeze/thaws.

## **Product images:**



4x Image



20x Image