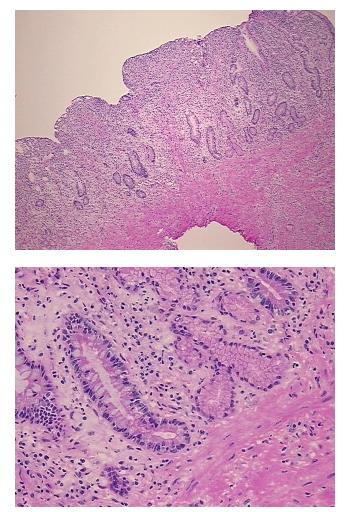

| Product Type:                                           | Frozen Sections                                                                                                     |
|---------------------------------------------------------|---------------------------------------------------------------------------------------------------------------------|
| 21                                                      |                                                                                                                     |
| Disease State:                                          | Other Disease                                                                                                       |
| Diagnosis Category:                                     | Inflammatory Bowel Disease (IBD)                                                                                    |
| Tissue:                                                 | Small intestine                                                                                                     |
| Frozen Sample ID:                                       | FR0002D980                                                                                                          |
| Case ID:                                                | CU0000011038                                                                                                        |
| Tissue of Origin:                                       | Small intestine                                                                                                     |
| Site of Finding:                                        | Small intestine                                                                                                     |
| Appearance:                                             | L                                                                                                                   |
| Sample Diagnosis (from<br>Pathology Verification):      | Crohns disease                                                                                                      |
| Normal:                                                 | 0%                                                                                                                  |
| Lesional:                                               | 100%                                                                                                                |
| Tumor:                                                  | 0%                                                                                                                  |
| Tumor Hypo/Acellular<br>Stroma:                         | 0%                                                                                                                  |
| Tumor Hypercellular<br>Stroma:                          | 0%                                                                                                                  |
| Necrosis:                                               | 0%                                                                                                                  |
| Pathology Verification<br>notes from H&E review:        | 10% mucosa, 50% submucosa, 40% muscle; chronic active Crohn's disease with lymphoid aggregates present in submucosa |
| CASE Diagnosis (from<br>medical center path<br>report): | Crohns disease                                                                                                      |
| Age:                                                    | 37                                                                                                                  |
| Gender:                                                 | Female                                                                                                              |
| Storage:                                                | Store frozen tissue sections at -80°C.                                                                              |

## **Product images:**

4x Image

20x Image

This product is to be used for laboratory only. Not for diagnostic or therapeutic use. ©2025 OriGene Technologies, Inc., 9620 Medical Center Drive, Ste 200, Rockville, MD 20850, US