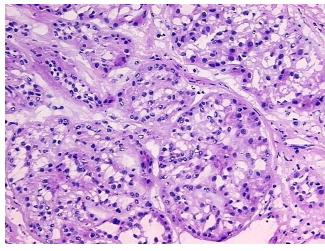

**Tumor Hypercellular** 

Stroma:

0%

60% **Necrosis:** 

**CASE Diagnosis (from** medical center path

report):

Carcinoma of kidney, renal cell, papillary

64 Age: Gender: Male

**Tumor Grade:** Fuhrman G3: Nuclei very irregular

Minimum Stage

Grouping:

Ш



OriGene Technologies, Inc. 9620 Medical Center Drive, Ste 200

CN: techsupport@origene.cn

Rockville, MD 20850, US Phone: +1-888-267-4436 https://www.origene.com techsupport@origene.com EU: info-de@origene.com



T (Extent of Primary

Tumor):

pN0

pT2

N (Lymph node metastasis):

M (Distant metastasis): pMX

**Storage:** Store frozen tissue sections at -80°C.

Stability: All frozen tissue sections are stable for 1 year from date of purchase if stored at -80°C

without repeated freeze/thaws.

## **Product images:**



4x Image



20x Image