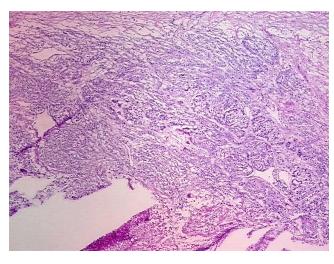

20%

Tumor

**Tumor Hypercellular** 

Stroma:

0%

60% **Necrosis:** 

**CASE Diagnosis (from** medical center path

report):

Carcinoma of kidney, renal cell, papillary

64 Age: Gender: Male

**Tumor Grade:** Fuhrman G3: Nuclei very irregular

Minimum Stage

Grouping:

Ш



OriGene Technologies, Inc. 9620 Medical Center Drive, Ste 200

CN: techsupport@origene.cn

Rockville, MD 20850, US Phone: +1-888-267-4436 https://www.origene.com techsupport@origene.com EU: info-de@origene.com



T (Extent of Primary

Tumor):

pN0

pT2

N (Lymph node metastasis):

M (Distant metastasis): pMX

**Storage:** Store frozen tissue sections at -80°C.

Stability: All frozen tissue sections are stable for 1 year from date of purchase if stored at -80°C

without repeated freeze/thaws.

## **Product images:**



4x Image



20x Image