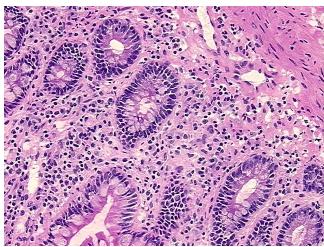

hology Verification):

0% Normal:

Lesional: 100%

0% Tumor:

Tumor Hypo/Acellular

Stroma:

**Tumor Hypercellular** 

Stroma:

0% **Necrosis:** 

**Pathology Verification** 

notes from H&E review:

**CASE Diagnosis (from** 

medical center path

report):

Age:

32

0%

0%

Gender:

Male

Store frozen tissue sections at -80°C. Storage:

Crohns disease

OriGene Technologies, Inc. 9620 Medical Center Drive, Ste 200

CN: techsupport@origene.cn

Rockville, MD 20850, US Phone: +1-888-267-4436 https://www.origene.com techsupport@origene.com EU: info-de@origene.com

Non Tumor Structures: 40% Mucosa, 40% Submucosa, 20% Muscle



Stability:

All frozen tissue sections are stable for 1 year from date of purchase if stored at -80°C without repeated freeze/thaws.

## **Product images:**



4x Image



20x Image