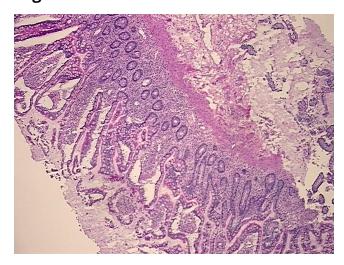

disease

Pathology Verification):

0% Normal:

Lesional: 100%

0% Tumor:

Tumor Hypo/Acellular

Stroma:

**Tumor Hypercellular** 

Stroma:

0% **Necrosis:** 

**Pathology Verification** 

notes from H&E review:

**CASE Diagnosis (from** 

medical center path

report):

Age:

32

0%

0%

Gender:

Male

Store frozen tissue sections at -80°C. Storage:

Crohns disease

OriGene Technologies, Inc. 9620 Medical Center Drive, Ste 200

CN: techsupport@origene.cn

Rockville, MD 20850, US Phone: +1-888-267-4436 https://www.origene.com techsupport@origene.com EU: info-de@origene.com

Non Tumor Structures: 40% Mucosa, 40% Submucosa, 20% Muscle



Stability:

All frozen tissue sections are stable for 1 year from date of purchase if stored at -80°C without repeated freeze/thaws.

## **Product images:**



4x Image



20x Image