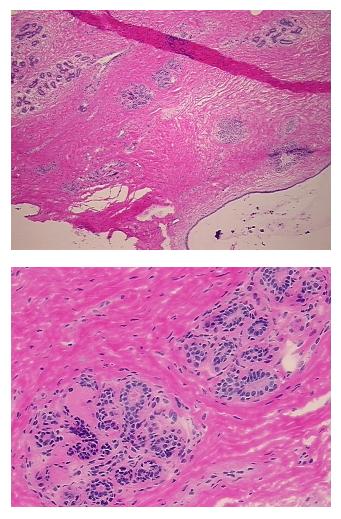

| Diagnosis Category:                                     | Fibrocystic Breast                                               |
|---------------------------------------------------------|------------------------------------------------------------------|
| Tissue:                                                 | Breast                                                           |
| Frozen Sample ID:                                       | FR0002CF7A                                                       |
| Case ID:                                                | CU000010978                                                      |
| Tissue of Origin:                                       | Breast                                                           |
| Site of Finding:                                        | Breast                                                           |
| Appearance:                                             | L                                                                |
| Sample Diagnosis (from<br>Pathology Verification):      | Fibrocystic changes to breast                                    |
| Normal:                                                 | 0%                                                               |
| Lesional:                                               | 100%                                                             |
| Tumor:                                                  | 0%                                                               |
| Tumor Hypo/Acellular<br>Stroma:                         | 0%                                                               |
| Tumor Hypercellular<br>Stroma:                          | 0%                                                               |
| Necrosis:                                               | 0%                                                               |
| Pathology Verification<br>notes from H&E review:        | 30% glandular epithelium, 60% fibrous stroma, 10% adipose tissue |
| CASE Diagnosis (from<br>medical center path<br>report): | Carcinoma in situ of breast, ductal                              |
| Age:                                                    | 50                                                               |
| Gender:                                                 | Female                                                           |
| Tumor Grade:                                            | Not Reported                                                     |

## Product images:

4x Image

20x Image

This product is to be used for laboratory only. Not for diagnostic or therapeutic use. ©2022 OriGene Technologies, Inc., 9620 Medical Center Drive, Ste 200, Rockville, MD 20850, US