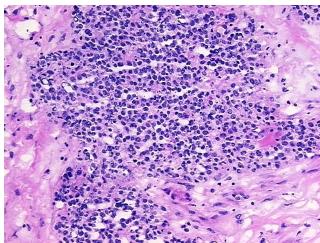

## **Product images:**

4x Image

20x Image

Site of Finding: Ovary: left
Appearance: Tumor

Sample Diagnosis (from

Pathology Verification):

Adenocarcinoma of ovary

Normal: 20%

Lesional: 0%

Tumor: 30%

Tumor Hypo/Acellular

CASE Diagnosis (from

medical center path

report):

Adenocarcinoma of ovary

tumor stroma contains fibroblasts

**Age:** 73

**Gender:** Female

**Tumor Grade:** FIGO G3: Poorly differentiated