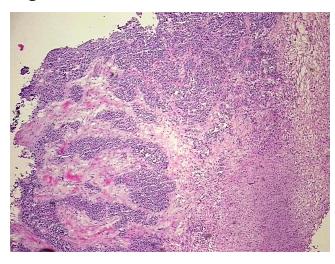

## **Product images:**

4x Image

20x Image

Site of Finding: Ovary: left
Appearance: Tumor

Sample Diagnosis (from

Pathology Verification):

Adenocarcinoma of ovary

Normal: 20%

Lesional: 0%

Tumor: 30%

Tumor Hypo/Acellular

CASE Diagnosis (from

medical center path

report):

Adenocarcinoma of ovary

tumor stroma contains fibroblasts

**Age:** 73

**Gender:** Female

**Tumor Grade:** FIGO G3: Poorly differentiated