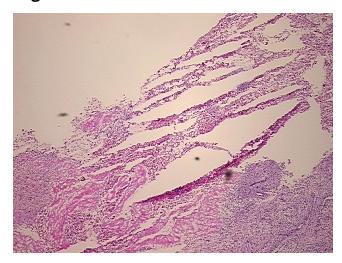

cation):

Endometriosis

Normal: 85% Lesional: 15%

Tumor: 0%

Tumor Hypo/Acellular

Stroma:

0%

**Tumor Hypercellular** 

Stroma:

0%

Necrosis: 0%

Pathology Verification

notes from H&E review:

normal: 85% ovarian stroma, 15% hilar vessels; lesion: endometriosis

CASE Diagnosis (from

medical center path

report):

Endometriosis

**Age:** 41

**Gender:** Female

**Storage:** Store frozen tissue sections at -80°C.



**OriGene Technologies, Inc.** 9620 Medical Center Drive, Ste 200

CN: techsupport@origene.cn

Rockville, MD 20850, US Phone: +1-888-267-4436 https://www.origene.com techsupport@origene.com EU: info-de@origene.com



Stability:

All frozen tissue sections are stable for 1 year from date of purchase if stored at -80°C without repeated freeze/thaws.

## **Product images:**



4x Image



20x Image