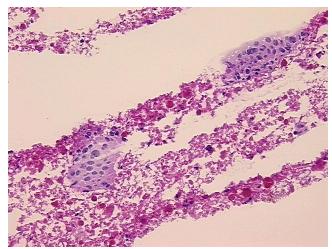

dometriosis

Normal: 85% Lesional: 15%

Tumor: 0%

Tumor Hypo/Acellular

Stroma:

0%

**Tumor Hypercellular** 

Stroma:

0%

Necrosis: 0%

Pathology Verification

notes from H&E review:

normal: 85% ovarian stroma, 15% hilar vessels; lesion: endometriosis

CASE Diagnosis (from

medical center path

report):

Endometriosis

**Age:** 41

**Gender:** Female

**Storage:** Store frozen tissue sections at -80°C.



**OriGene Technologies, Inc.** 9620 Medical Center Drive, Ste 200

CN: techsupport@origene.cn

Rockville, MD 20850, US Phone: +1-888-267-4436 https://www.origene.com techsupport@origene.com EU: info-de@origene.com



Stability:

All frozen tissue sections are stable for 1 year from date of purchase if stored at -80°C without repeated freeze/thaws.

## **Product images:**



4x Image



20x Image