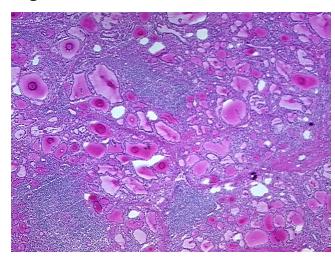

rom H&E review:

Carcinoma of thyroid, papillary

Non Tumor Structures: 75% Thyroid follicles, 10% Fibrous stroma, 15% Lymphoid stroma

**CASE Diagnosis (from** medical center path

report):

38 Age:

Gender: **Female** 

**Tumor Grade:** Not Reported



OriGene Technologies, Inc. 9620 Medical Center Drive, Ste 200

CN: techsupport@origene.cn

Rockville, MD 20850, US Phone: +1-888-267-4436 https://www.origene.com techsupport@origene.com EU: info-de@origene.com



Minimum Stage Grouping:

T (Extent of Primary

Tumor):

N (Lymph node N1b

metastasis):

M (Distant metastasis): MX

**Storage:** Store frozen tissue sections at -80°C.

T3

Stability: All frozen tissue sections are stable for 1 year from date of purchase if stored at -80°C

without repeated freeze/thaws.

## **Product images:**



4x Image



20x Image