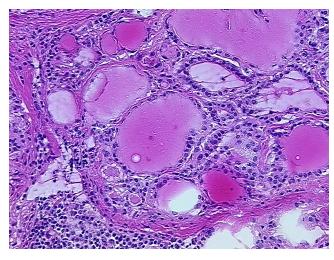

ew:

Carcinoma of thyroid, papillary

Non Tumor Structures: 75% Thyroid follicles, 10% Fibrous stroma, 15% Lymphoid stroma

**CASE Diagnosis (from** medical center path

report):

38 Age:

Gender: **Female** 

**Tumor Grade:** Not Reported



OriGene Technologies, Inc. 9620 Medical Center Drive, Ste 200

CN: techsupport@origene.cn

Rockville, MD 20850, US Phone: +1-888-267-4436 https://www.origene.com techsupport@origene.com EU: info-de@origene.com



Minimum Stage Grouping:

T (Extent of Primary

Tumor):

N (Lymph node N1b

metastasis):

M (Distant metastasis): MX

**Storage:** Store frozen tissue sections at -80°C.

T3

Stability: All frozen tissue sections are stable for 1 year from date of purchase if stored at -80°C

without repeated freeze/thaws.

## **Product images:**



4x Image



20x Image