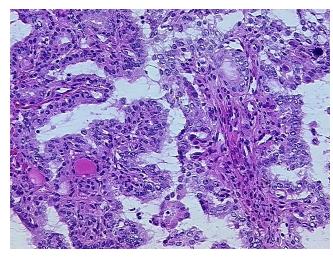

s: 90% Thyroid follicles, 5%

notes from H&E review: Fibrous stroma, 5% Lymphoid stroma

**CASE Diagnosis (from** 

medical center path

report):

Carcinoma of thyroid, papillary

38 Age:

Gender: **Female** 

**Tumor Grade:** Not Reported



OriGene Technologies, Inc. 9620 Medical Center Drive, Ste 200

CN: techsupport@origene.cn

Rockville, MD 20850, US Phone: +1-888-267-4436 https://www.origene.com techsupport@origene.com EU: info-de@origene.com



Minimum Stage Grouping:

T (Extent of Primary

Tumor):

N (Lymph node N1b

metastasis):

M (Distant metastasis): MX

**Storage:** Store frozen tissue sections at -80°C.

T3

Stability: All frozen tissue sections are stable for 1 year from date of purchase if stored at -80°C

without repeated freeze/thaws.

## **Product images:**



4x Image



20x Image