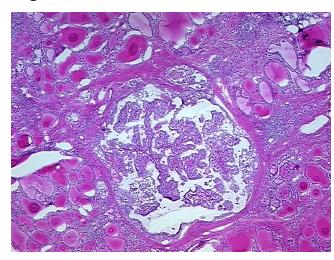

or Structures: 90% Thyroid follicles, 5%

notes from H&E review: Fibrous stroma, 5% Lymphoid stroma

**CASE Diagnosis (from** 

medical center path

report):

Carcinoma of thyroid, papillary

38 Age:

Gender: **Female** 

**Tumor Grade:** Not Reported



OriGene Technologies, Inc. 9620 Medical Center Drive, Ste 200

CN: techsupport@origene.cn

Rockville, MD 20850, US Phone: +1-888-267-4436 https://www.origene.com techsupport@origene.com EU: info-de@origene.com



Minimum Stage Grouping:

T (Extent of Primary

Tumor):

N (Lymph node N1b

metastasis):

M (Distant metastasis): MX

**Storage:** Store frozen tissue sections at -80°C.

T3

Stability: All frozen tissue sections are stable for 1 year from date of purchase if stored at -80°C

without repeated freeze/thaws.

## **Product images:**



4x Image



20x Image