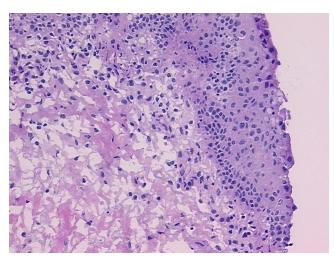

cation** notes from H&E review: 15% mucosa, 80% muscle, 5% adventitia

**CASE Diagnosis (from** medical center path

report):

Carcinoma of bladder, transitional cell

44 Age: Gender: Male

**Tumor Grade:** AJCC G3: Poorly differentiated

OriGene Technologies, Inc. 9620 Medical Center Drive, Ste 200

CN: techsupport@origene.cn

Rockville, MD 20850, US Phone: +1-888-267-4436 https://www.origene.com techsupport@origene.com EU: info-de@origene.com



Minimum Stage Grouping:

IV

T4a

T (Extent of Primary

Tumor):

N (Lymph node N1

metastasis):

M (Distant metastasis): MX

**Storage:** Store frozen tissue sections at -80°C.

Stability: All frozen tissue sections are stable for 1 year from date of purchase if stored at -80°C

without repeated freeze/thaws.

## **Product images:**



4x Image



20x Image