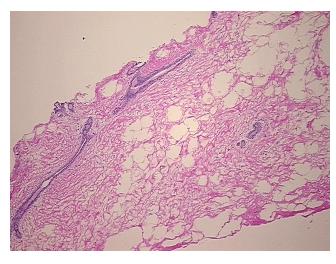

** 

notes from H&E review:

**CASE Diagnosis (from** medical center path

report):

Carcinoma in situ of breast, lobular

10% glandular epithelium, 50% fibrous stroma, 40% adipose tissue

85 Age:

Gender: **Female** 

**Tumor Grade:** Nottingham GX: Grade cannot be assessed



OriGene Technologies, Inc. 9620 Medical Center Drive, Ste 200

CN: techsupport@origene.cn

Rockville, MD 20850, US Phone: +1-888-267-4436 https://www.origene.com techsupport@origene.com EU: info-de@origene.com



T (Extent of Primary

Tumor):

Tis

N (Lymph node

metastasis):

NX

M (Distant metastasis): MX

**Storage:** Store frozen tissue sections at -80°C.

Stability: All frozen tissue sections are stable for 1 year from date of purchase if stored at -80°C

without repeated freeze/thaws.

## **Product images:**



4x Image



20x Image