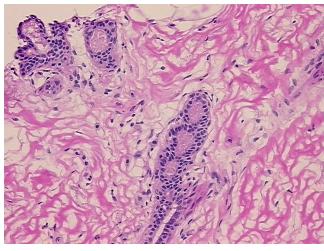

rom H&E review:

**CASE Diagnosis (from** medical center path

report):

Carcinoma in situ of breast, lobular

10% glandular epithelium, 50% fibrous stroma, 40% adipose tissue

85 Age:

Gender: **Female** 

**Tumor Grade:** Nottingham GX: Grade cannot be assessed



OriGene Technologies, Inc. 9620 Medical Center Drive, Ste 200

CN: techsupport@origene.cn

Rockville, MD 20850, US Phone: +1-888-267-4436 https://www.origene.com techsupport@origene.com EU: info-de@origene.com



T (Extent of Primary

Tumor):

Tis

N (Lymph node

metastasis):

NX

M (Distant metastasis): MX

**Storage:** Store frozen tissue sections at -80°C.

Stability: All frozen tissue sections are stable for 1 year from date of purchase if stored at -80°C

without repeated freeze/thaws.

## **Product images:**



4x Image



20x Image