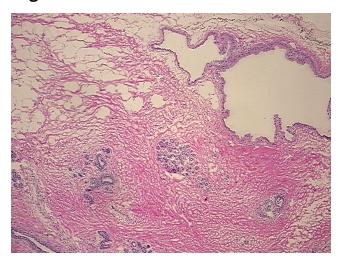

## **Product images:**

4x Image

20x Image

Appearance:

Sample Diagnosis (from Pathology Verification):

Fibrocystic changes to breast

80% Normal: Lesional: 20% 0% Tumor:

Tumor Hypo/Acellular

Stroma:

0%

0%

**Tumor Hypercellular** Stroma:

**Necrosis:** 

**Pathology Verification** notes from H&E review:

**CASE Diagnosis (from** medical center path

report):

Adenocarcinoma of breast, lobular

Non Tumor Structures: 30% Glandular epithelium, 70% Stroma