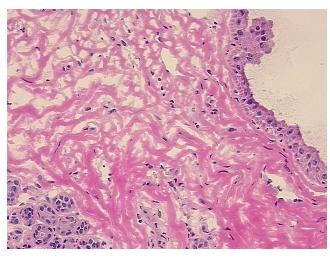

## **Product images:**

4x Image

20x Image

Appearance:

Sample Diagnosis (from Pathology Verification):

Fibrocystic changes to breast

80% Normal: Lesional: 20% 0% Tumor:

Tumor Hypo/Acellular

Stroma:

0%

0%

**Tumor Hypercellular** Stroma:

**Necrosis:** 

**Pathology Verification** notes from H&E review:

**CASE Diagnosis (from** medical center path

report):

Adenocarcinoma of breast, lobular

Non Tumor Structures: 30% Glandular epithelium, 70% Stroma