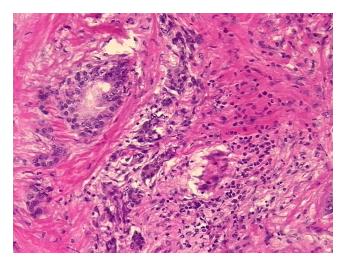

## **Product images:**

4x Image

20x Image

## **Product data:**

**Product Type: Frozen Sections** 

**Disease State:** Cancer

Thyroid Cancer **Diagnosis Category:** Tissue: Thyroid gland

Frozen Sample ID: FR0002B093

CU0000010477 Case ID:

Tissue of Origin: Thyroid gland

Site of Finding: Thyroid gland

Т Appearance:

Sample Diagnosis (from

Carcinoma of thyroid, papillary Pathology Verification):

15%

Normal: 30%

Lesional: 0%

40% Tumor:

Carcinoma of thyroid, papillary

T (Extent of Primary

Tumor):

T1

N (Lymph node

N1

metastasis):

M (Distant metastasis): MX