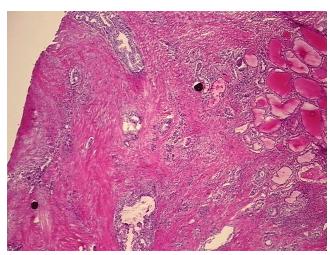

## **Product images:**

4x Image

20x Image

## **Product data:**

**Product Type: Frozen Sections** 

**Disease State:** Cancer

Thyroid Cancer **Diagnosis Category:** Tissue: Thyroid gland

Frozen Sample ID: FR0002B093

CU0000010477 Case ID:

Tissue of Origin: Thyroid gland

Site of Finding: Thyroid gland

Т Appearance:

Sample Diagnosis (from

Carcinoma of thyroid, papillary Pathology Verification):

15%

Normal: 30%

Lesional: 0%

40% Tumor:

Carcinoma of thyroid, papillary

T (Extent of Primary

Tumor):

T1

N (Lymph node

N1

metastasis):

M (Distant metastasis): MX