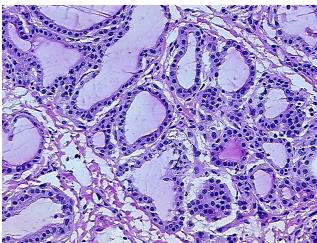

Non Tumor Structures: 90% Thyroid follicles,

**notes from H&E review:** 10% Fibrous stroma

CASE Diagnosis (from medical center path

report):

Carcinoma of thyroid, papillary

**Age:** 33

**Gender:** Female

Tumor Grade: Not Reported



**OriGene Technologies, Inc.** 9620 Medical Center Drive, Ste 200

CN: techsupport@origene.cn

Rockville, MD 20850, US Phone: +1-888-267-4436 https://www.origene.com techsupport@origene.com EU: info-de@origene.com



Minimum Stage Grouping:

T (Extent of Primary

Tumor):

N (Lymph node N0

metastasis):

M (Distant metastasis): MX

**Storage:** Store frozen tissue sections at -80°C.

T1

Stability: All frozen tissue sections are stable for 1 year from date of purchase if stored at -80°C

without repeated freeze/thaws.

## **Product images:**



4x Image



20x Image