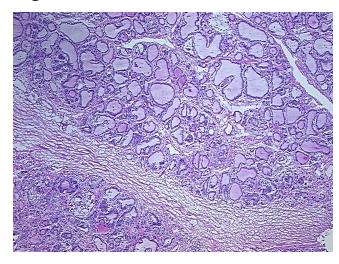

infiltrate; Non Tumor Structures: 90% Thyroid follicles,

**notes from H&E review:** 10% Fibrous stroma

CASE Diagnosis (from medical center path

report):

Carcinoma of thyroid, papillary

**Age:** 33

**Gender:** Female

Tumor Grade: Not Reported



**OriGene Technologies, Inc.** 9620 Medical Center Drive, Ste 200

CN: techsupport@origene.cn

Rockville, MD 20850, US Phone: +1-888-267-4436 https://www.origene.com techsupport@origene.com EU: info-de@origene.com



Minimum Stage Grouping:

T (Extent of Primary

Tumor):

N (Lymph node N0

metastasis):

M (Distant metastasis): MX

**Storage:** Store frozen tissue sections at -80°C.

T1

Stability: All frozen tissue sections are stable for 1 year from date of purchase if stored at -80°C

without repeated freeze/thaws.

## **Product images:**



4x Image



20x Image