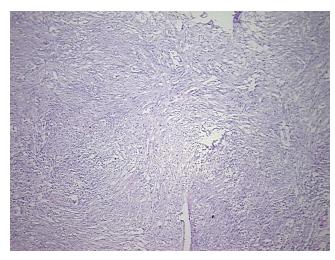

## **Product images:**

4x Image

20x Image

Sample Diagnosis (from Pathology Verification):

Meningioma, meningothelial

Normal: 0% Lesional: 0% 90% Tumor: 0%

Tumor Hypo/Acellular

Stroma:

**Tumor Hypercellular** 10%

Stroma:

0% **Necrosis:** 