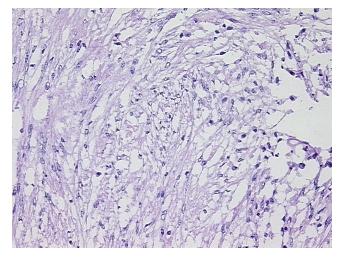

## **Product images:**

4x Image

20x Image

Sample Diagnosis (from Pathology Verification):

Meningioma, meningothelial

Normal: 0% Lesional: 0% 90% Tumor: 0%

Tumor Hypo/Acellular

Stroma:

**Tumor Hypercellular** 10%

Stroma:

0% **Necrosis:** 