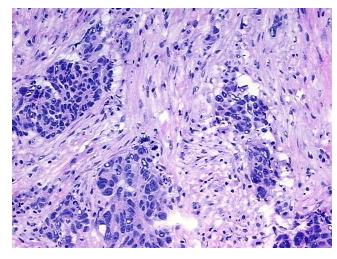

troma:

45%

**Necrosis:** 

0%

**CASE Diagnosis (from** 

medical center path

report):

Carcinoma, papillary serous, consistent with ovary primary

70 Age:

Gender: **Female** 

**Tumor Grade:** FIGO G3: Poorly differentiated

Minimum Stage

IIIC

Grouping:



OriGene Technologies, Inc. 9620 Medical Center Drive, Ste 200

CN: techsupport@origene.cn

Rockville, MD 20850, US Phone: +1-888-267-4436 https://www.origene.com techsupport@origene.com EU: info-de@origene.com



T (Extent of Primary

Tumor):

pT3c

N (Lymph node

pNX

metastasis):

M (Distant metastasis): pMX

**Storage:** Store frozen tissue sections at -80°C.

Stability: All frozen tissue sections are stable for 1 year from date of purchase if stored at -80°C

without repeated freeze/thaws.

## **Product images:**



4x Image



20x Image