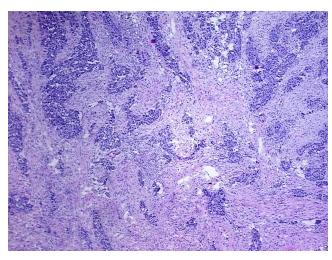

llular** 

Stroma:

45%

**Necrosis:** 

0%

**CASE Diagnosis (from** 

medical center path

report):

Carcinoma, papillary serous, consistent with ovary primary

70 Age:

Gender: **Female** 

**Tumor Grade:** FIGO G3: Poorly differentiated

Minimum Stage

IIIC

Grouping:



OriGene Technologies, Inc. 9620 Medical Center Drive, Ste 200

CN: techsupport@origene.cn

Rockville, MD 20850, US Phone: +1-888-267-4436 https://www.origene.com techsupport@origene.com EU: info-de@origene.com



T (Extent of Primary

Tumor):

pT3c

N (Lymph node

pNX

metastasis):

M (Distant metastasis): pMX

**Storage:** Store frozen tissue sections at -80°C.

Stability: All frozen tissue sections are stable for 1 year from date of purchase if stored at -80°C

without repeated freeze/thaws.

## **Product images:**



4x Image



20x Image