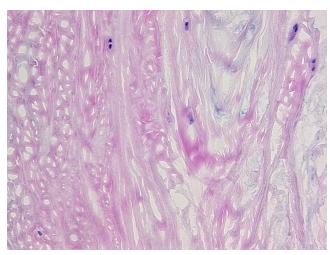

## **Product images:**

4x Image

20x Image

Appearance:

Sample Diagnosis (from Pathology Verification):

Within normal limits

Normal: 100% Lesional: 0% 0% Tumor:

Tumor Hypo/Acellular

Stroma:

0%

**Tumor Hypercellular** 

Stroma:

0%

0% **Necrosis:** 

**Pathology Verification** notes from H&E review:

20% chondrocytes, 80% matrix

**CASE Diagnosis (from** medical center path

report):

Degenerative joint disease