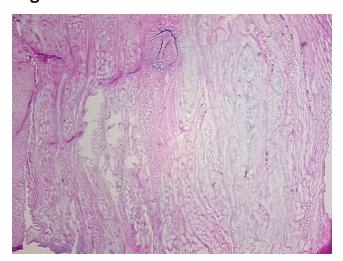

## **Product images:**

4x Image

20x Image

Appearance:

Sample Diagnosis (from Pathology Verification):

Within normal limits

Normal: 100% Lesional: 0% 0% Tumor:

Tumor Hypo/Acellular

Stroma:

0%

**Tumor Hypercellular** 

Stroma:

0%

0% **Necrosis:** 

**Pathology Verification** notes from H&E review:

20% chondrocytes, 80% matrix

**CASE Diagnosis (from** medical center path

report):

Degenerative joint disease