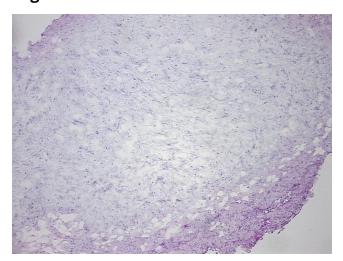

## **Product images:**

4x Image

20x Image

Sample Diagnosis (from Pathology Verification):

Hamartoma of lung

0% Normal: Lesional: 0% 90% Tumor: 5%

Tumor Hypo/Acellular Stroma:

**Tumor Hypercellular** 

Stroma:

**Necrosis:** 

**Pathology Verification** Inflammation: Mild Lymphoplasmacytic infiltrate; Other Features/Comments: benign notes from H&E review: chondroid hamartoma

**CASE Diagnosis (from** medical center path

report):

Hamartoma of lung

70 Age:

Gender: **Female** 

Store frozen tissue sections at -80°C. Storage:

5%

OriGene Technologies, Inc. 9620 Medical Center Drive, Ste 200