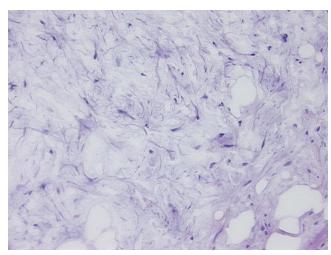

## **Product images:**

4x Image

20x Image

Sample Diagnosis (from Pathology Verification):

Hamartoma of lung

0% Normal: Lesional: 0% 90% Tumor: 5%

Tumor Hypo/Acellular Stroma:

**Tumor Hypercellular** 

Stroma:

**Necrosis:** 

**Pathology Verification** Inflammation: Mild Lymphoplasmacytic infiltrate; Other Features/Comments: benign notes from H&E review: chondroid hamartoma

**CASE Diagnosis (from** medical center path

report):

Hamartoma of lung

70 Age:

Gender: **Female** 

Store frozen tissue sections at -80°C. Storage:

5%

OriGene Technologies, Inc. 9620 Medical Center Drive, Ste 200