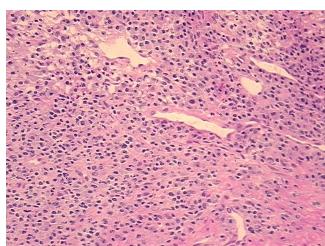

Colitis, ulcerative, chronic active

Normal: 0%

Lesional: 100%

Tumor: 0%

Tumor Hypo/Acellular

Stroma:

Tumor Hypercellular 0%

Stroma:

Necrosis: 0%

Pathology Verification

notes from H&E review:

CASE Diagnosis (from medical center path

report):

Colitis, ulcerative, chronic active

10% mucosa, 40% submucosa, 50% muscle

**Age:** 29

**Gender:** Female

**Storage:** Store frozen tissue sections at -80°C.

OriGene Technologies, Inc.

9620 Medical Center Drive, Ste 200 Rockville, MD 20850, US Phone: +1-888-267-4436 https://www.origene.com techsupport@origene.com EU: info-de@origene.com CN: techsupport@origene.cn





Stability:

All frozen tissue sections are stable for 1 year from date of purchase if stored at -80°C without repeated freeze/thaws.

## **Product images:**



4x Image



20x Image