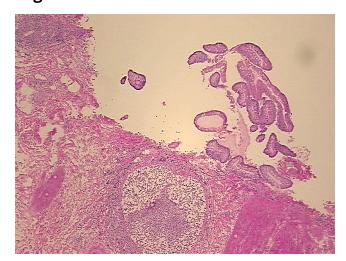

fication):

Colitis, ulcerative, chronic active

Normal: 0%

Lesional: 100%

Tumor: 0%

Tumor Hypo/Acellular

Stroma:

Tumor Hypercellular 0%

Stroma:

Necrosis: 0%

Pathology Verification

notes from H&E review:

CASE Diagnosis (from medical center path

report):

Colitis, ulcerative, chronic active

10% mucosa, 40% submucosa, 50% muscle

**Age:** 29

**Gender:** Female

**Storage:** Store frozen tissue sections at -80°C.

OriGene Technologies, Inc.

9620 Medical Center Drive, Ste 200 Rockville, MD 20850, US Phone: +1-888-267-4436 https://www.origene.com techsupport@origene.com EU: info-de@origene.com CN: techsupport@origene.cn





Stability:

All frozen tissue sections are stable for 1 year from date of purchase if stored at -80°C without repeated freeze/thaws.

## **Product images:**



4x Image



20x Image